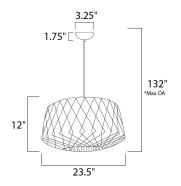

### **MEASUREMENTS**

**DIMENSION** : 23.5" L x 23.5" W x 12" H

MAX OAH : 132" OAH HANGING WEIGHT : 3.29 lb