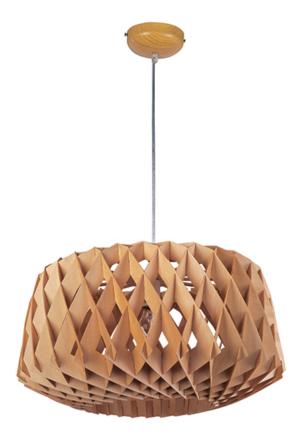

## **PRODUCT DESCRIPTION**

Contemporary forms of Ash wood, finished with a natural Uddo oil, create sculptural lighting designs sure to become the focal point of the room. The downlights enhance the beauty of the wood, while creating a unique lighting effect.

### MATERIAL

Wood