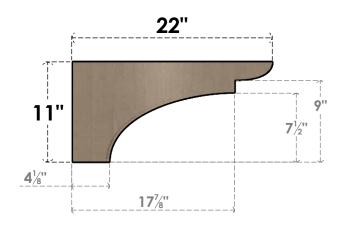

# SIDE PROFILE

#### ITEM NUMBER: CORU11X22X11YORRCPR

11"W X 22"D X 11"H SERIES 3 WIDE YORKTOWN ROUGH CEDAR TIMBERTHANE FAUX WOOD CORBEL, PRIMED