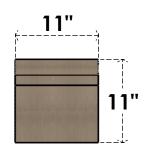

# FRONT PROFILE

#### ITEM NUMBER: CORU11X22X11YORRCPR

11"W X 22"D X 11"H SERIES 3 WIDE YORKTOWN ROUGH CEDAR TIMBERTHANE FAUX WOOD CORBEL, PRIMED