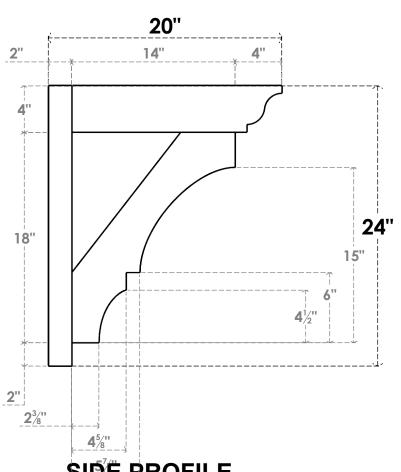

## ITEM NUMBER: OUTUROC040X060X20000X24000X040X020X040BOA04RCPR

4"W TOP X 6"W BACK X 20"D X 24"H X 4"T TOP X 2"T BACK TIMBERTHANE ROUGH CEDAR BALBOA FAUX WOOD OPEN OUTLOOKER, TRADITIONAL TOP AND BLOCK BACK, 4"W CLOSED BRACE, PRIMED TAN

SIDE PROFILE

**FRONT PROFILE** 

**ISOMETRIC** 

GENERATED DATE: 07/05/2023

**EKENA MILLWORK** 2300 WEST MAIN ST. CLARKSVILLE, TX 75426 TOLL FREE: 866-607-0453 WWW.EKENAMILLWORK.COM

1. INSTALLATION TO BE COMPLETED IN ACCORDANCE WITH MANUFACTURER'S SPECIFICATIONS.
2. DRAWING MAY NOT BE TO SCALE
3. THIS DRAWING IS INTENDED FOR DESIGN AND PLANNING PURPOSES ONLY.
4. ALL INFORMATION CONTAINED HEREIN WAS CURRENT AT THE TIME OF DEVELOPMENT BUT MUST BE REVIEWED AND APPROVED BY THE PRODUCT MANUFACTURER TO BE CONSIDERED ACCURATE.