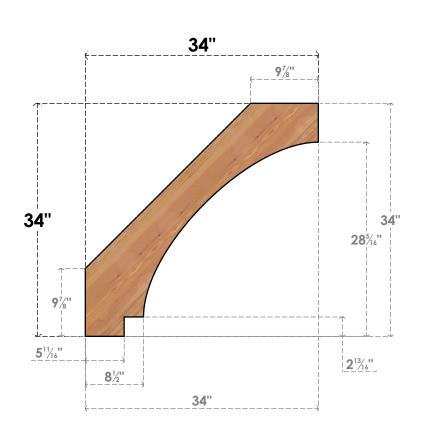

## BRC04X34X34IMP00SWR

3 1/2"W X 34"D X 34"H IMPERIAL SMOOTH BRACE, WESTERN RED CEDAR

## **FRONT**

**EKENA MILLWORK** 2300 WEST MAIN ST. CLARKSVILLE, TX 75426 TOLL FREE: 866-607-0453 WWW.EKENAMILLWORK.COM