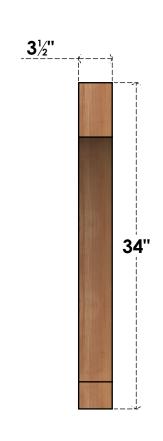

## BRC04X34X34IMP00SWR

3 1/2"W X 34"D X 34"H IMPERIAL SMOOTH BRACE, WESTERN RED CEDAR

## SIDE