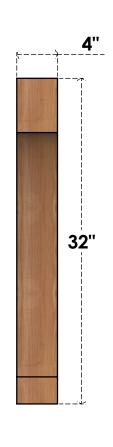

## BRC04X20X32IMP00RWR

4"W X 20"D X 32"H IMPERIAL ROUGH SAWN BRACE, WESTERN RED CEDAR

SIDE

## **FRONT**

**EKENA MILLWORK** 2300 WEST MAIN ST. CLARKSVILLE, TX 75426 TOLL FREE: 866-607-0453 WWW.EKENAMILLWORK.COM