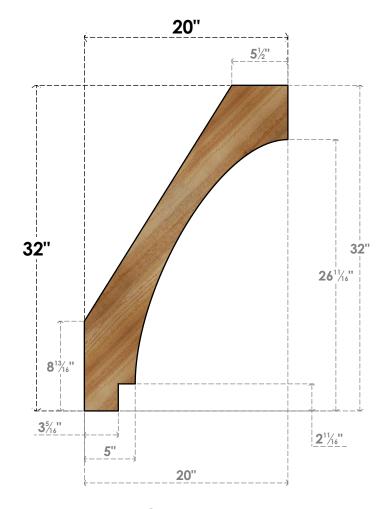

## BRC04X20X32IMP00RWR

4"W X 20"D X 32"H IMPERIAL ROUGH SAWN BRACE, WESTERN RED CEDAR

SIDE

## **FRONT**

**EKENA MILLWORK** 2300 WEST MAIN ST. CLARKSVILLE, TX 75426 TOLL FREE: 866-607-0453 WWW.EKENAMILLWORK.COM