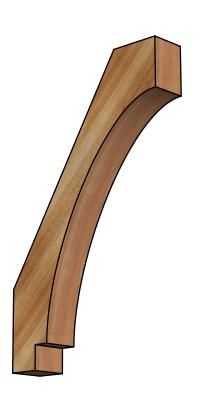

## BRC04X20X32IMP00RWR

4"W X 20"D X 32"H IMPERIAL ROUGH SAWN BRACE, WESTERN RED CEDAR

SIDE