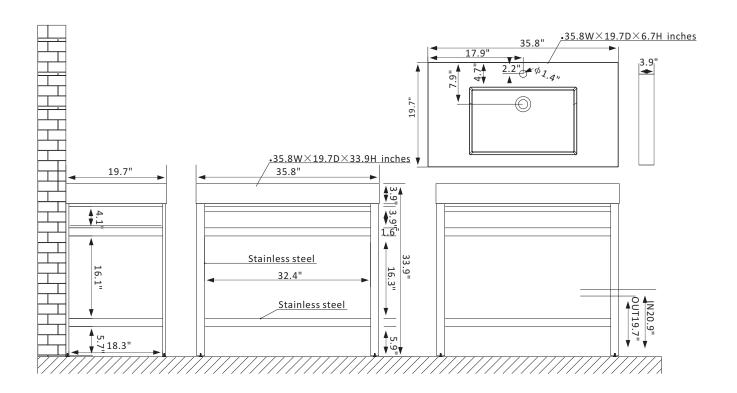

## **Features**

Constructed of high-quality stainless steel with composite granite stone for superior durability and stability.

Base available in Brushed Gold, Matte Black, or Polished Chrome finish to complement your décor.

Includes integrated composite granite stone sink and countertop for a seamless, elegant look. Available in White, Gray, or Black.

Multiple color-matching options available for complete customization.

Beveled sink design ensures smooth water flow and minimizes splashing.

Pre-drilled and designed for easy plumbing and faucet installation.

\* Does not include faucet, drain assembly, P-trap, or backsplash.