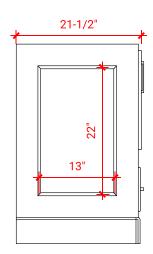

# M030S



### **BASE CABINET DIMENSIONS**

30" W x 21.5" D x 34.5" H

# **FEATURES**

- Solid wood frame & plywood panels
- Dovetail drawers and joints
- Soft closing doors & drawers

# HARDWARE FINISHES



### **AVAILABLE COLORS**



#### **FRONT VIEW**



#### **PLAN VIEW**



#### SIDE VIEW







### **OVERALL DIMENSIONS**

30.5" W x 22" D x 0.75" H

### **COUNTERTOP OPTIONS**



Carrara Marble CW2-031S-OVL-CT

### COUNTERTOP PLAN VIEW



### **FEATURES**

- Solid countertop with mitered edges & seams
- Undermount white oval sink
- Pre-drilled for 8" widespread faucet

#### **INCLUDED**

- Countertop
- Matching Backsplash
- Oval Sink

#### **EDGE SIDE VIEW**



### THREE DIMENSIONAL COUNTERTOP VIEW