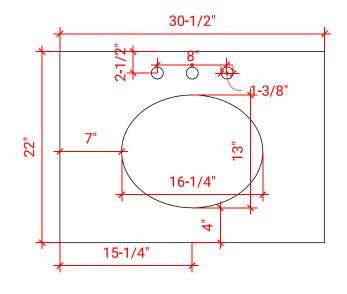

### COUNTERTOP PLAN VIEW

### **OVERALL DIMENSIONS**

30.5" W x 22" D x 0.75" H

### **FEATURES**

- Solid countertop with mitered edges & seams
- Undermount white oval sink
- Pre-drilled for 8" widespread faucet