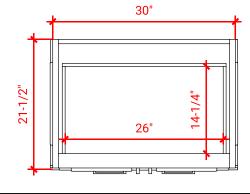

# M030S



### **BASE CABINET DIMENSIONS**

30" W x 21.5" D x 34.5" H

# **FEATURES**

- Solid wood frame & plywood panels
- Dovetail drawers and joints
- Soft closing doors & drawers

# HARDWARE FINISHES



### **AVAILABLE COLORS**



#### **FRONT VIEW**



#### **PLAN VIEW**



#### SIDE VIEW







### **OVERALL DIMENSIONS**

30.5" W x 22" D x 0.75" H

### **COUNTERTOP OPTIONS**



Carrara Marble CW2-031S-OVL-CT

### COUNTERTOP PLAN VIEW



### **FEATURES**

- Solid countertop with mitered edges & seams
- Undermount white oval sink
- Pre-drilled for 8" widespread faucet

#### **INCLUDED**

- Countertop
- Matching Backsplash
- Oval Sink

#### **EDGE SIDE VIEW**



### THREE DIMENSIONAL COUNTERTOP VIEW