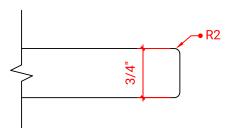

# M030S



### **BASE CABINET DIMENSIONS**

30" W x 21.5" D x 34.5" H

# **FEATURES**

- Solid wood frame & plywood panels
- Dovetail drawers and joints
- Soft closing doors & drawers

# HARDWARE FINISHES



### **AVAILABLE COLORS**



#### **FRONT VIEW**



#### **PLAN VIEW**



#### SIDE VIEW







### **OVERALL DIMENSIONS**

30.5" W x 22" D x 0.75" H

### **COUNTERTOP OPTIONS**



Carrara Marble CW2-031S-OVL-CT

### COUNTERTOP PLAN VIEW



### **FEATURES**

- Solid countertop with mitered edges & seams
- Undermount white oval sink
- Pre-drilled for 8" widespread faucet

#### **INCLUDED**

- Countertop
- Matching Backsplash
- Oval Sink

#### **EDGE SIDE VIEW**



### THREE DIMENSIONAL COUNTERTOP VIEW