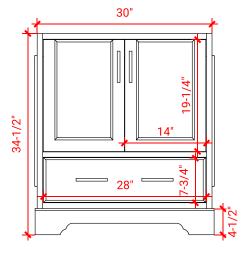

# M030S



### **BASE CABINET DIMENSIONS**

30" W x 21.5" D x 34.5" H

# **FEATURES**

- Solid wood frame & plywood panels
- Dovetail drawers and joints
- Soft closing doors & drawers

# HARDWARE FINISHES



### **AVAILABLE COLORS**



#### **FRONT VIEW**



#### **PLAN VIEW**



#### SIDE VIEW







### **OVERALL DIMENSIONS**

30.5" W x 22" D x 0.75" H

### **COUNTERTOP OPTIONS**



Carrara Marble CW2-031S-OVL-CT

### COUNTERTOP PLAN VIEW



### **FEATURES**

- Solid countertop with mitered edges & seams
- Undermount white oval sink
- Pre-drilled for 8" widespread faucet

#### **INCLUDED**

- Countertop
- Matching Backsplash
- Oval Sink

#### **EDGE SIDE VIEW**



### THREE DIMENSIONAL COUNTERTOP VIEW