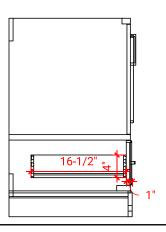

# M030S



### **BASE CABINET DIMENSIONS**

30" W x 21.5" D x 34.5" H

# **FEATURES**

- Solid wood frame & plywood panels
- Dovetail drawers and joints
- Soft closing doors & drawers

# HARDWARE FINISHES



### **AVAILABLE COLORS**



#### **FRONT VIEW**



#### **PLAN VIEW**



#### SIDE VIEW







### **OVERALL DIMENSIONS**

30.5" W x 22" D x 0.75" H

### **COUNTERTOP OPTIONS**



Carrara Marble CW2-031S-OVL-CT

### COUNTERTOP PLAN VIEW



### **FEATURES**

- Solid countertop with mitered edges & seams
- Undermount white oval sink
- Pre-drilled for 8" widespread faucet

#### **INCLUDED**

- Countertop
- Matching Backsplash
- Oval Sink

#### **EDGE SIDE VIEW**



### THREE DIMENSIONAL COUNTERTOP VIEW