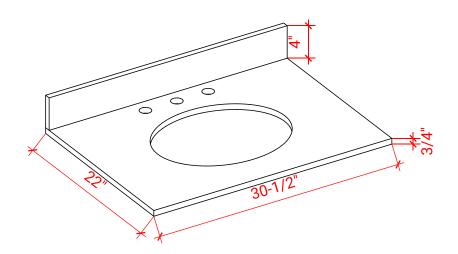

# M030S



### **BASE CABINET DIMENSIONS**

30" W x 21.5" D x 34.5" H

# **FEATURES**

- Solid wood frame & plywood panels
- Dovetail drawers and joints
- Soft closing doors & drawers

# HARDWARE FINISHES



### **AVAILABLE COLORS**



#### **FRONT VIEW**



#### **PLAN VIEW**



#### SIDE VIEW







### **OVERALL DIMENSIONS**

30.5" W x 22" D x 0.75" H

### **COUNTERTOP OPTIONS**



Carrara Marble CW2-031S-OVL-CT

### COUNTERTOP PLAN VIEW



### **FEATURES**

- Solid countertop with mitered edges & seams
- Undermount white oval sink
- Pre-drilled for 8" widespread faucet

#### **INCLUDED**

- Countertop
- Matching Backsplash
- Oval Sink

#### **EDGE SIDE VIEW**



### THREE DIMENSIONAL COUNTERTOP VIEW