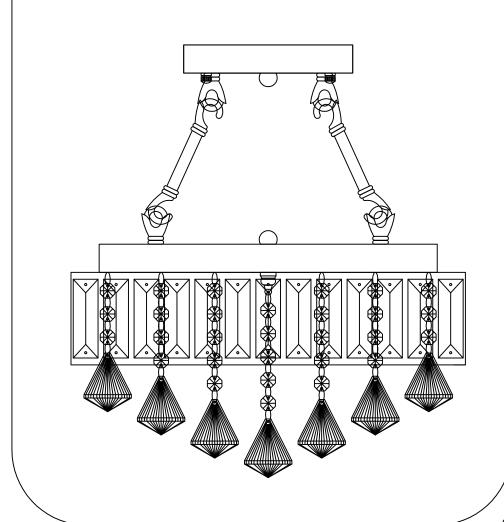

#### **CANOPY INSTALLATION INSTRUCTIONS**



Attentions for lamp installation:

- 1. Please read the user manual carefully before the installation.
- 2. Please hire the professional electrician to install the lamp.
- 3. The load-bearing of the customer; 's ceiling must be over 3 times of the light weight.
- 4. The power must be cut off until the whole lamp is installed well.
- 5. To avoid getting an electric shock and cause the unnecessary hurt, please cut off the power when cleaning the lamp.
- A. Existing Electrical Box
- B. Crossbar
- C. Crossbar Screws

D. Canopy



### USER MANUAL FOR MODEL# HG8883

Light Bulb:E12 light:E12\*4

( Rated 110-130V/60Hz, bulb 60W maximum.)



Please note: The parts in this table are completely unassembled, for illustrative purpose. In the actual product that you receive, some parts are assembled and attached together.



# Products packing list

| NO. | Picture        | Quantity |
|-----|----------------|----------|
| 1   | <del>1 1</del> | 1 pcs    |
| 2   |                | 1 pcs    |
| 3   |                | 6 pcs    |
| 4   |                | 2 pcs    |
| 5   |                | 3 pcs    |
| 6   | ٥              | 2 pcs    |
| 7   |                | 1 pcs    |
| 8   |                | 1 pcs    |
| 9   |                | 1 pcs    |
| 10  |                | 4 pcs    |
| 11  |                | 18 pcs   |
| 12  |                | 12 pcs   |
| 13  |                | 7 pcs    |
| 14  |                | 1 pcs    |

## **Assembly