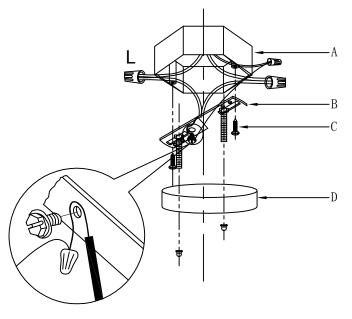

#### **CANOPY INSTALLATION INSTRUCTIONS**

Attentions for lamp installation:

- 1. Please read the user manual carefully before the installation.
- 2. Please hire the professional electrician to install the lamp.
- 3. The load-bearing of the customer; 's ceiling must be over 3 times of the light weight.
- 4. The power must be cut off until the whole lamp is installed well.
- 5. To avoid getting an electric shock and cause the unnecessary hurt, please cut off the power when cleaning the lamp.
- A. Existing Electrical Box
- B. Crossbar
- C. Crossbar Screws

D. Canopy