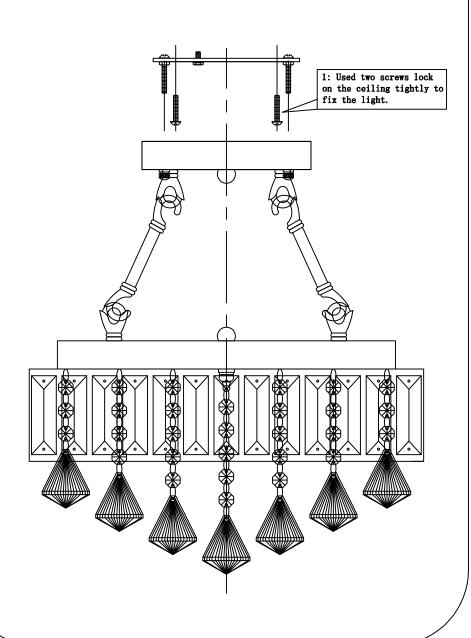

#### **CANOPY INSTALLATION INSTRUCTIONS**

Attentions for lamp installation:

- 1. Please read the user manual carefully before the installation.
- 2. Please hire the professional electrician to install the lamp.
- 3. The load-bearing of the customer; 's ceiling must be over 3 times of the light weight.
- 4. The power must be cut off until the whole lamp is installed well.
- 5. To avoid getting an electric shock and cause the unnecessary hurt, please cut off the power when cleaning the lamp.
- A. Existing Electrical Box
- B. Crossbar
- C. Crossbar Screws

D. Canopy