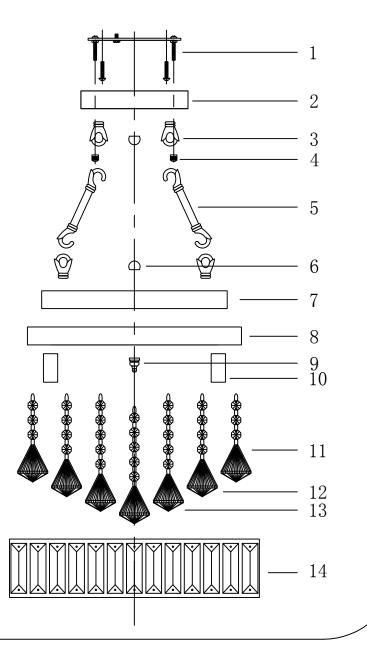

# Products packing list

| NO. | Picture        | Quantity |
|-----|----------------|----------|
| 1   | <del>1 1</del> | 1 pcs    |
| 2   |                | 1 pcs    |
| 3   |                | 6 pcs    |
| 4   |                | 2 pcs    |
| 5   |                | 3 pcs    |
| 6   | ٥              | 2 pcs    |
| 7   |                | 1 pcs    |
| 8   |                | 1 pcs    |
| 9   |                | 1 pcs    |
| 10  |                | 4 pcs    |
| 11  |                | 18 pcs   |
| 12  |                | 12 pcs   |
| 13  |                | 7 pcs    |
| 14  |                | 1 pcs    |

## **Assembly and Installation Steps**