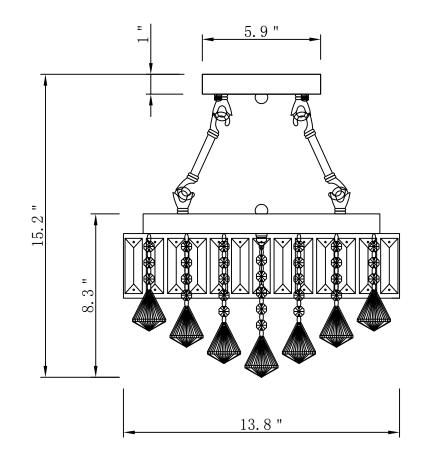

tely unassembled, for illustrative purpose. In the actual product that you receive, some parts are assembled and attached together.



# Products packing list

| NO. | Picture        | Quantity |
|-----|----------------|----------|
| 1   | <del>1 1</del> | 1 pcs    |
| 2   |                | 1 pcs    |
| 3   |                | 6 pcs    |
| 4   |                | 2 pcs    |
| 5   |                | 3 pcs    |
| 6   | ٥              | 2 pcs    |
| 7   |                | 1 pcs    |
| 8   |                | 1 pcs    |
| 9   |                | 1 pcs    |
| 10  |                | 4 pcs    |
| 11  |                | 18 pcs   |
| 12  |                | 12 pcs   |
| 13  |                | 7 pcs    |
| 14  |                | 1 pcs    |

## **Assembly and Installation Steps**



## **Product Size**