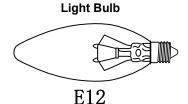

### USER MANUAL FOR MODEL# HG8883

Light Bulb:E12 light:E12\*4

( Rated 110-130V/60Hz, bulb 60W maximum.)

Please note: The parts in this table are completely unassembled, for illustrative purpose. In the actual product that you receive, some parts are assembled and attached together.