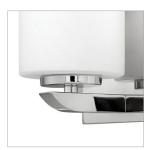

## PRODUCT DETAILS:

- · Mounting hardware is hidden on the backplate to ensure a clean silhouette
- Fixture can be mounted either up or down
- Suitable for use in damp locations as defined by NEC and CEC. Meets United States UL
  Underwriters Laboratories & CSA Canadian Standards Association Product Safety Standards
- Merging the best of traditional and modern elements, with a sophisticated and streamlined look
- Gleaming luxe polished nickel finish