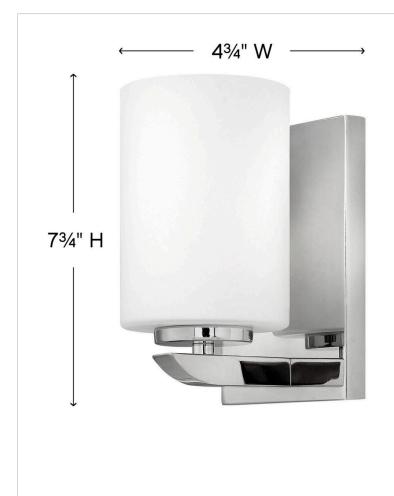

## 55020PN

SINGLE LIGHT VANITY

Clean and crisp, Kyra's minimalist design is anchored with a bold yet simple aesthetic. The sleek cross bar ends with a subtle curve for an element of softness. Rich finish options of Brushed Nickel or Polished Nickel complement the elegant etched opal glass.

| DETAILS   |                 |
|-----------|-----------------|
| FINISH:   | Polished Nickel |
| MATERIAL: | Steel           |
| GLASS:    | Etched Opal     |

| DIMENSIONS     |              |
|----------------|--------------|
| WIDTH:         | 4.8"         |
| HEIGHT:        | 7.8"         |
| WEIGHT:        | 2lb          |
| BACK PLATE:    | 4.75"W X 7"H |
| EXTENSION:     | 5.3"         |
| TOP TO OUTLET: | 4.25"        |