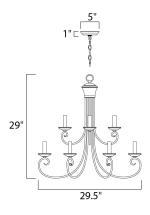

### **MEASUREMENTS**

DIMENSION : 29.5" L x 29.5" W x 29" H

MAX OAH : 101" OAH

CANOPY : 5" W x 1" H x 5" L

HANGING WEIGHT : 9 lb