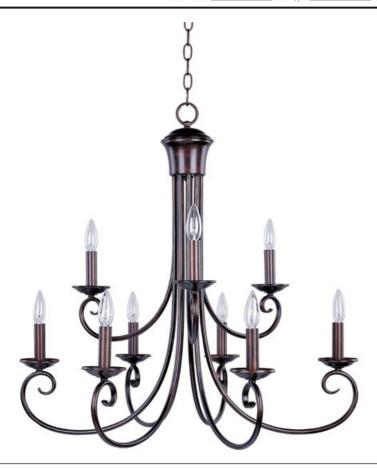

# PRODUCT DESCRIPTION

Simple yet stylish, this collection is perfect for any decor. Offered in Oil Rubbed Bronze or Satin Nickel finishes.