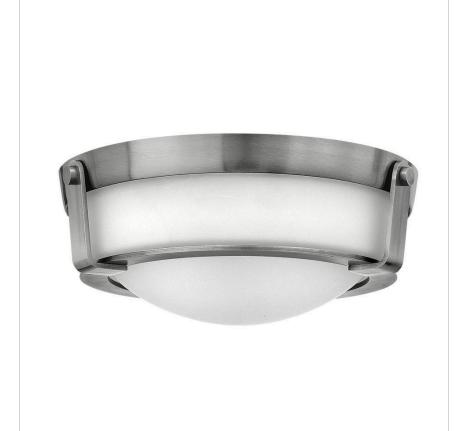

## SMALL FLUSH MOUNT

Hathaway's striking design features a bold shade held in place by three intersecting, floating arms with unique forged uprights and ring detail for a modern style. Available in Heritage Brass with etched glass, Olde Bronze with etched glass, Olde Bronze with etched amber glass and Antique Nickel with etched glass.

| DETAILS   |                |
|-----------|----------------|
| FINISH:   | Antique Nickel |
| MATERIAL: | Metal          |
| GLASS:    | Etched         |

| DIMENSIONS |      |
|------------|------|
| WIDTH:     | 13"  |
| HEIGHT:    | 4.5" |
| WEIGHT:    | 6lb  |