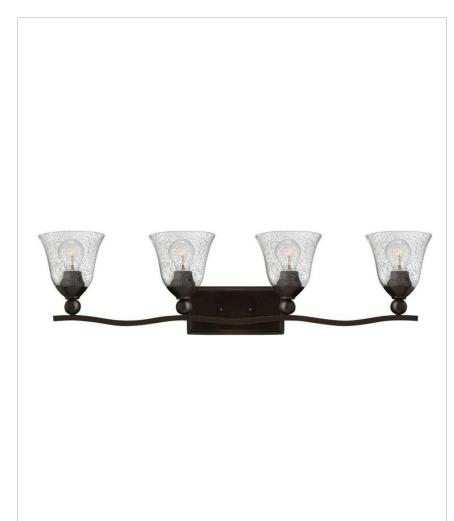

## 58940B-CL

FOUR LIGHT VANITY

The graceful lines of Bolla create a soft elegance, while heavy cast ball transition details add to its innovative style. The strong proportions of the design contrast with the subtle bell shaped glass, combining both traditional and modern details.

| DETAILS   |                                       |
|-----------|---------------------------------------|
| -         | Olde Bronze with Clear<br>Seedy glass |
| MATERIAL: | Metal                                 |
| GLASS:    | Clear Seedy                           |

## PRODUCT DETAILS:

- Fixture can be mounted either up or down
- Suitable for use in damp locations as defined by NEC and CEC. Meets United States UL Underwriters Laboratories & CSA Canadian Standards Association Product Safety Standards
- Merging the best of traditional and modern elements, with a sophisticated and streamlined look
- Rich dark brass finish