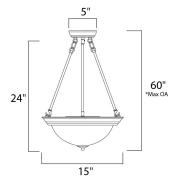

\*max overall height

### **MEASUREMENTS**

**DIMENSION** : 15" L x 15" W x 24" H

MAX OAH : 60" OAH HANGING WEIGHT : 6.2 lb