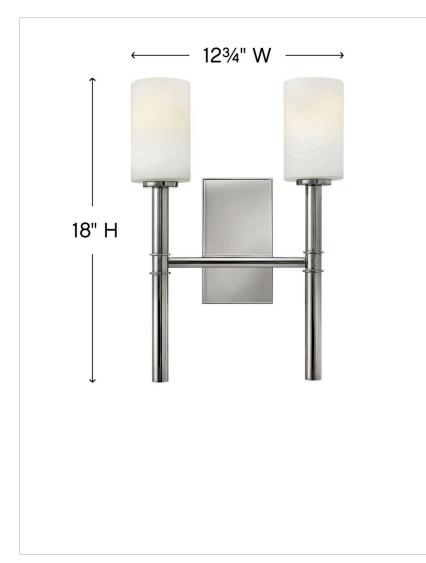

## TWO LIGHT SCONCE

Margeaux's transitional style and formal presence are reinforced by cast transitional double ring details and etched opal shades that emit a soft glow.

| DETAILS   |                 |
|-----------|-----------------|
| FINISH:   | Polished Nickel |
| MATERIAL: | Steel           |
| GLASS:    | Etched Opal     |

| DIMENSIONS     |             |
|----------------|-------------|
| WIDTH:         | 12.8"       |
| HEIGHT:        | 18"         |
| WEIGHT:        | 4lb         |
| BACK PLATE:    | 4.5"W X 8"H |
| EXTENSION:     | 5.8"        |
| TOP TO OUTLET: | 9.5"        |