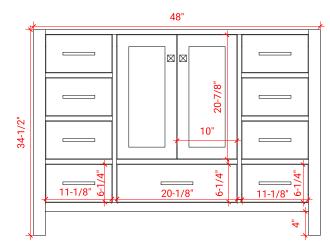

# ARIEL

# A049S



# **BASE CABINET DIMENSIONS**

48" W x 21.5" D x 34.5" H

## **FEATURES**

- Solid wood frame & plywood panels
- Dovetail drawers and joints
- Soft closing doors & drawers

### HARDWARE FINISHES



Polished Chrome

# AVAILABLE COLORS



#### SIDE VIEW



#### PLAN VIEW





#### FRONT VIEW

www.arielbath.com



### **OVERALL DIMENSIONS**

49" W x 22" D x 0.75" H

### COUNTERTOP OPTIONS



Carrara Marble CW2-049S-OVL-CT

#### COUNTERTOP PLAN VIEW

#### **FEATURES**

- Solid countertop with mitered edges & seams
- Undermount white oval sink
- Pre-drilled for 8" widespread faucet

#### INCLUDED

- Countertop
- Matching Backsplash
- Oval Sink



#### THREE DIMENSIONAL COUNTERTOP VIEW