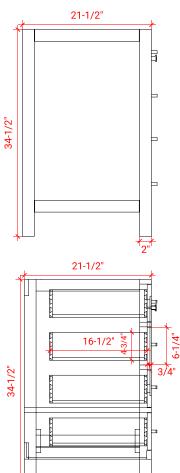

# ARIEL

# A049S



# **BASE CABINET DIMENSIONS**

48" W x 21.5" D x 34.5" H

## **FEATURES**

- Solid wood frame & plywood panels
- Dovetail drawers and joints
- Soft closing doors & drawers

### HARDWARE FINISHES



Polished Chrome

# AVAILABLE COLORS



#### SIDE VIEW



#### PLAN VIEW





#### FRONT VIEW

www.arielbath.com



### **OVERALL DIMENSIONS**

49" W x 22" D x 0.75" H

### COUNTERTOP OPTIONS



Carrara Marble CW2-049S-OVL-CT

#### COUNTERTOP PLAN VIEW

#### **FEATURES**

- Solid countertop with mitered edges & seams
- Undermount white oval sink
- Pre-drilled for 8" widespread faucet

#### INCLUDED

- Countertop
- Matching Backsplash
- Oval Sink



#### THREE DIMENSIONAL COUNTERTOP VIEW