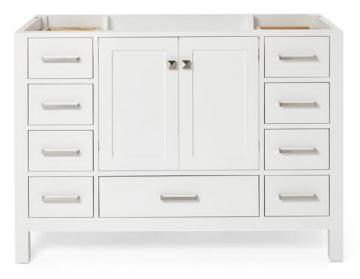

#### FRONT VIEW

www.arielbath.com

# **BASE CABINET DIMENSIONS**

48" W x 21.5" D x 34.5" H