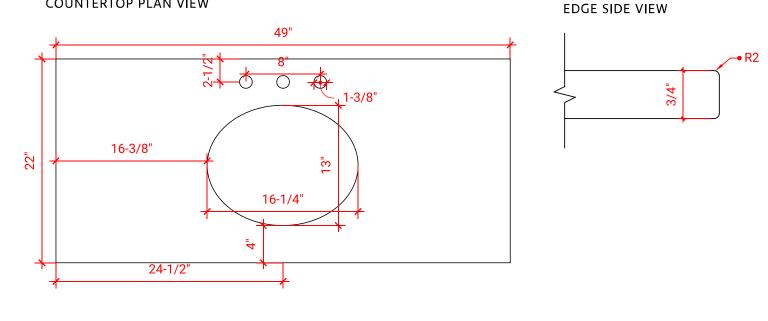

### **OVERALL DIMENSIONS**

49" W x 22" D x 0.75" H

### COUNTERTOP OPTIONS

Carrara Marble CW2-049S-OVL-CT

#### COUNTERTOP PLAN VIEW

#### **FEATURES**

- Solid countertop with mitered edges & seams
- Undermount white oval sink
- Pre-drilled for 8" widespread faucet