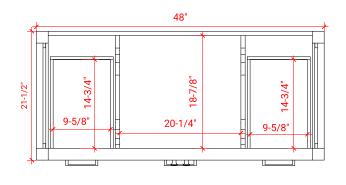

# ARIEL

# A049S



# **BASE CABINET DIMENSIONS**

48" W x 21.5" D x 34.5" H

## **FEATURES**

- Solid wood frame & plywood panels
- Dovetail drawers and joints
- Soft closing doors & drawers

### HARDWARE FINISHES



Polished Chrome

# AVAILABLE COLORS



#### SIDE VIEW



#### PLAN VIEW





#### FRONT VIEW

www.arielbath.com



### **OVERALL DIMENSIONS**

49" W x 22" D x 0.75" H

### COUNTERTOP OPTIONS



Carrara Marble CW2-049S-OVL-CT

#### COUNTERTOP PLAN VIEW

#### **FEATURES**

- Solid countertop with mitered edges & seams
- Undermount white oval sink
- Pre-drilled for 8" widespread faucet

#### INCLUDED

- Countertop
- Matching Backsplash
- Oval Sink



#### THREE DIMENSIONAL COUNTERTOP VIEW