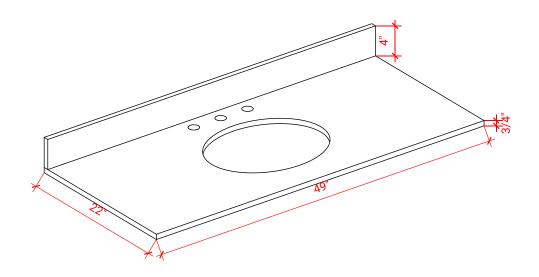

### **OVERALL DIMENSIONS**

49" W x 22" D x 0.75" H

#### COUNTERTOP PLAN VIEW

#### THREE DIMENSIONAL COUNTERTOP VIEW