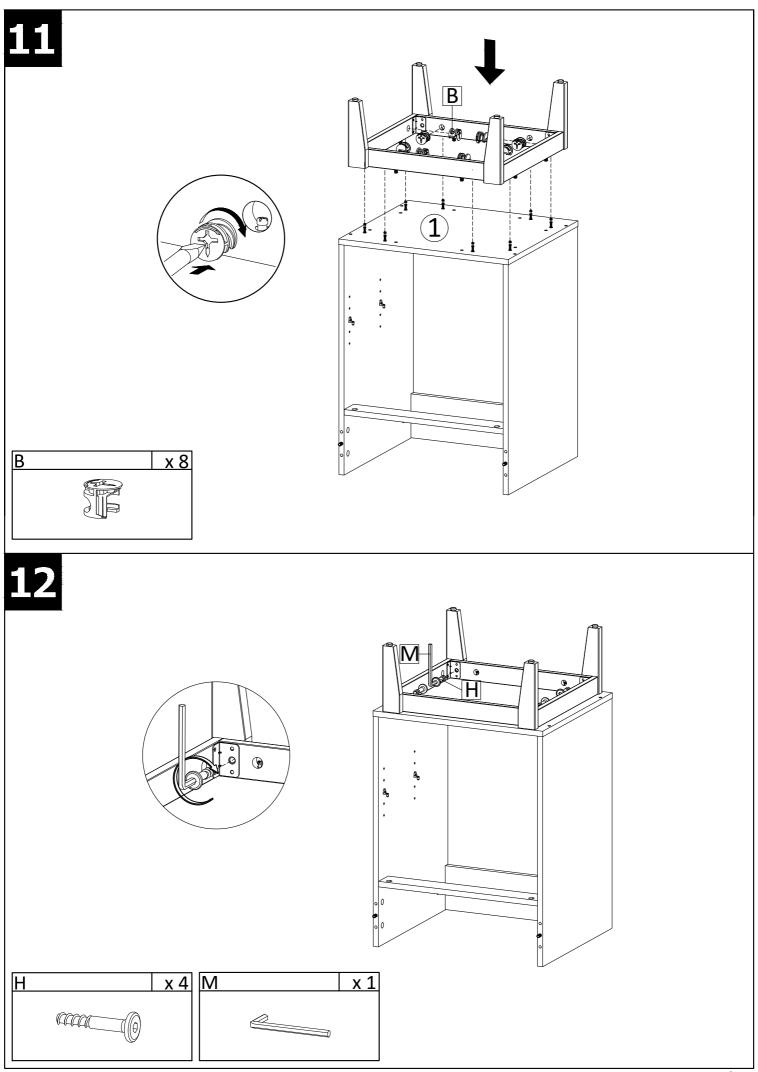

# Model# VAN1008 Product Dimensions: 19"Wx18"Dx33"H

WEIGHT CAPACITY: 29 LBS SHELF LOAD CAPACITY: 15 LBS Warning : Do not stand on Vanity. Warning : Do not over torque bolts.