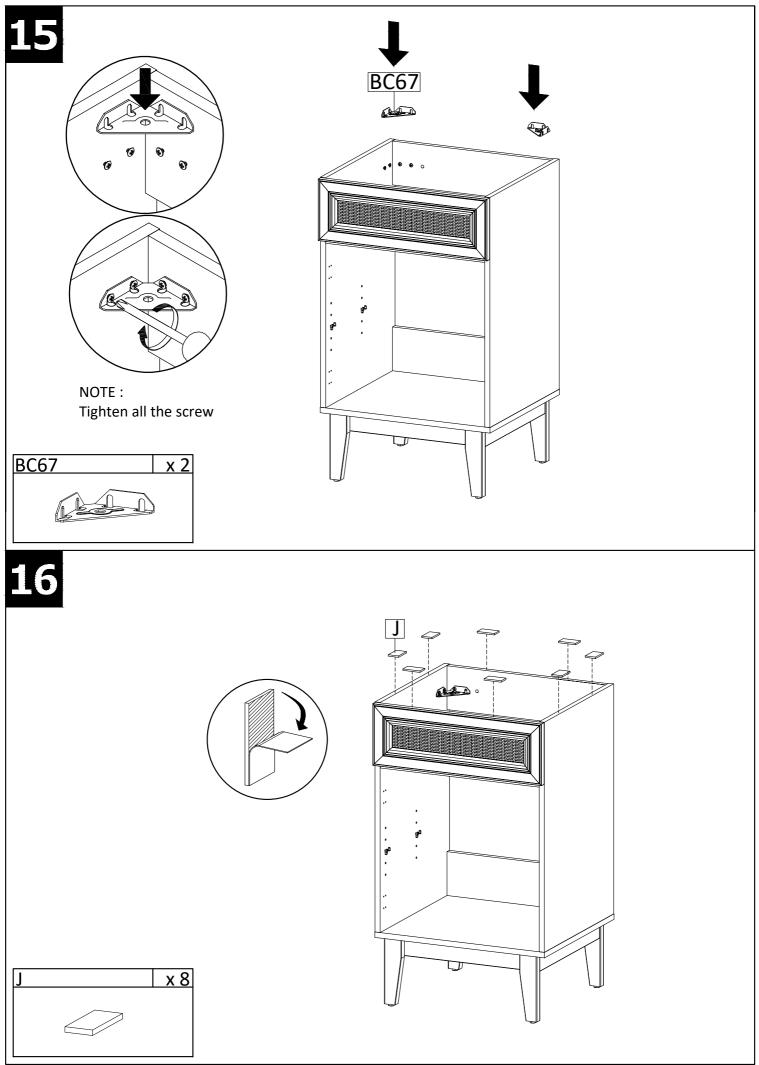

# Model# VAN1008 Product Dimensions: 19"Wx18"Dx33"H

WEIGHT CAPACITY: 29 LBS SHELF LOAD CAPACITY: 15 LBS Warning : Do not stand on Vanity. Warning : Do not over torque bolts.