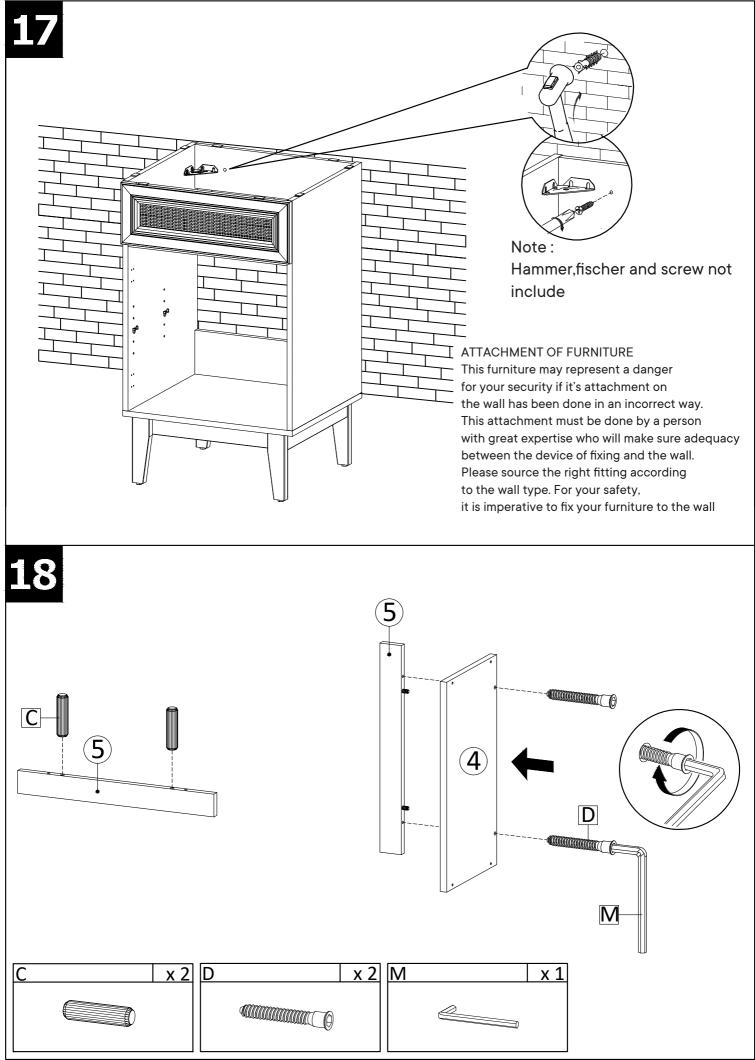

# Model# VAN1008 Product Dimensions: 19"Wx18"Dx33"H

WEIGHT CAPACITY: 29 LBS SHELF LOAD CAPACITY: 15 LBS Warning : Do not stand on Vanity. Warning : Do not over torque bolts.