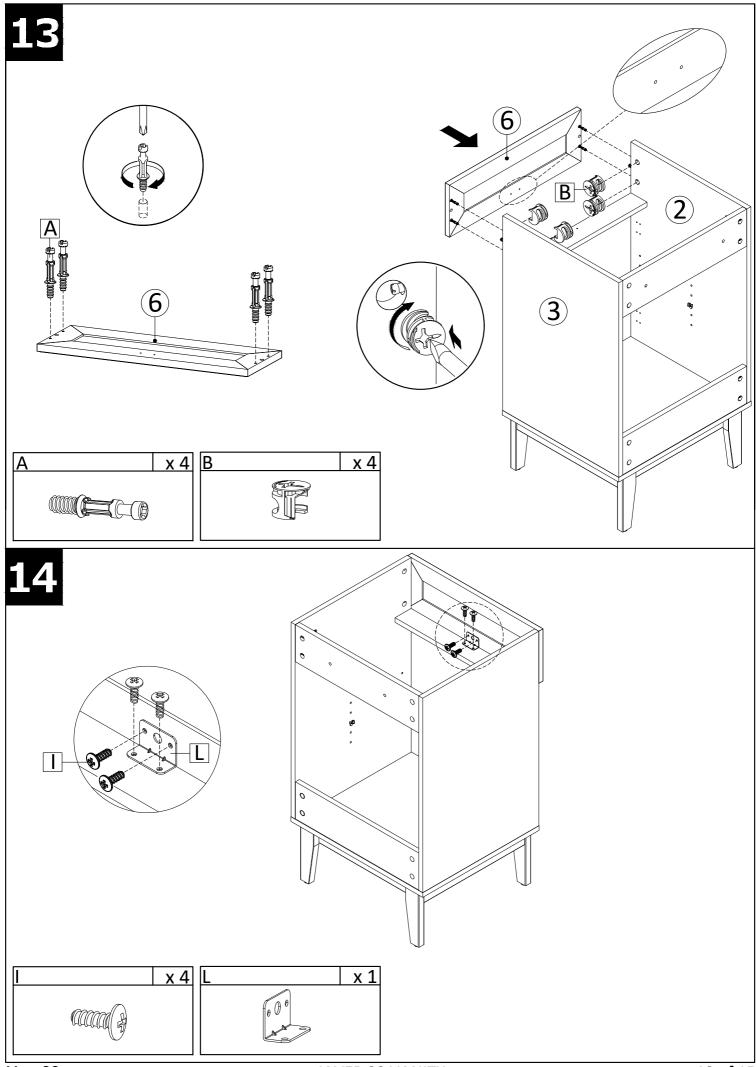

# Model# VAN1008 Product Dimensions: 19"Wx18"Dx33"H

WEIGHT CAPACITY: 29 LBS SHELF LOAD CAPACITY: 15 LBS Warning : Do not stand on Vanity. Warning : Do not over torque bolts.