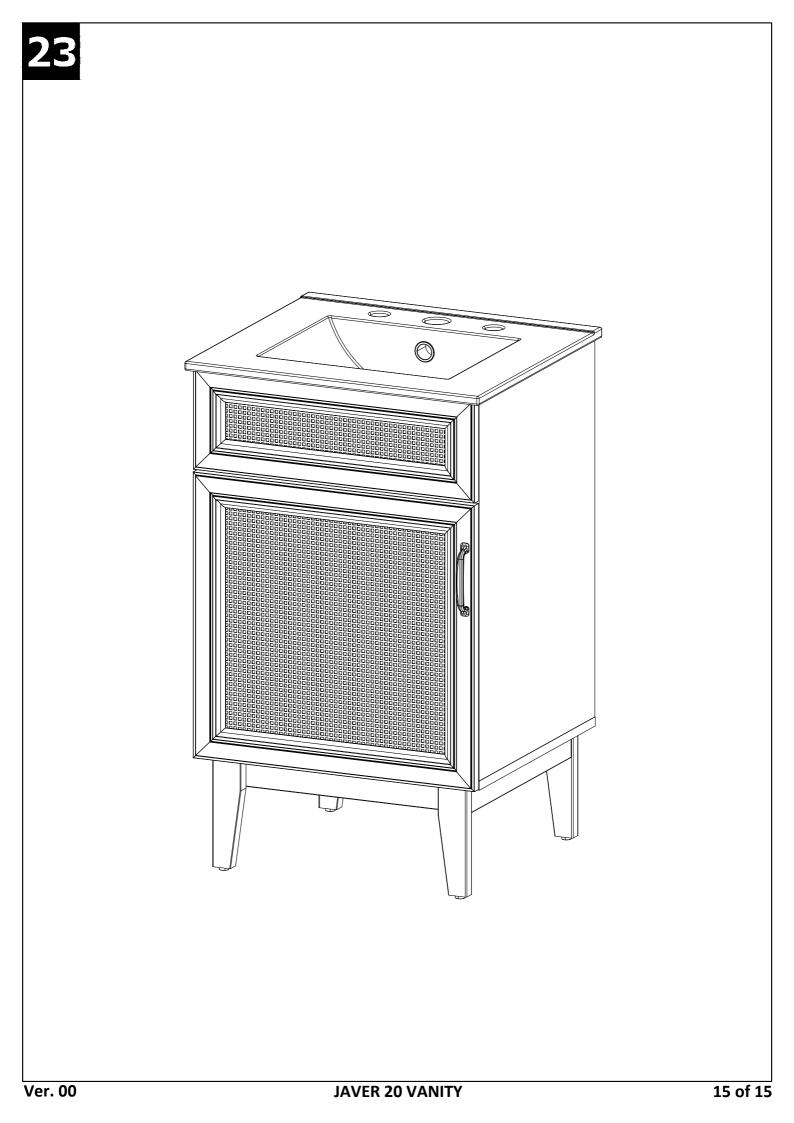

with a soft lint free cotton cloth dampened with water or furniture polish. On highly used surfaces we recommend applying a quality paste wax which should be used on a reguler basis to provide additional protection from scratches and spills. How often you apply the wax depends on how much wear the furniture receives.

## **NOTICE & IMPORTANT SAFETY INSTRUCTIONS**

Please make sure that you have all parts indicated before you begin assembly of this item

- \* This item should be assembled on a soft surface to prevent scratching the finish during assembly.
- \* This item may require periodic tightening.
- \* If there are any questions relating to defects, missing parts, assembly issues, replacements, etc, please send a detailed email to cs@jonathany.com





























Ver. 00