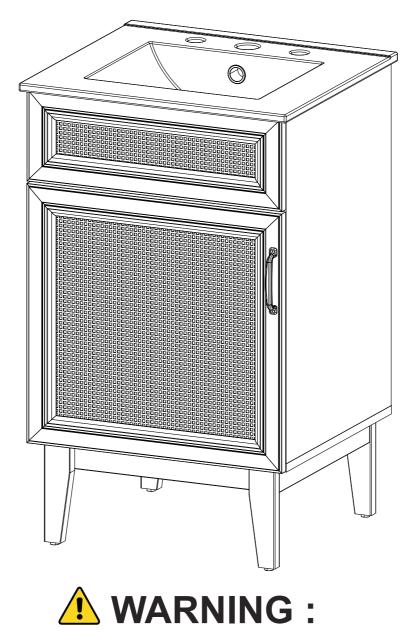

# Model# VAN1008 Product Dimensions: 19"Wx18"Dx33"H

WEIGHT CAPACITY: 29 LBS SHELF LOAD CAPACITY: 15 LBS Warning : Do not stand on Vanity. Warning : Do not over torque bolts.