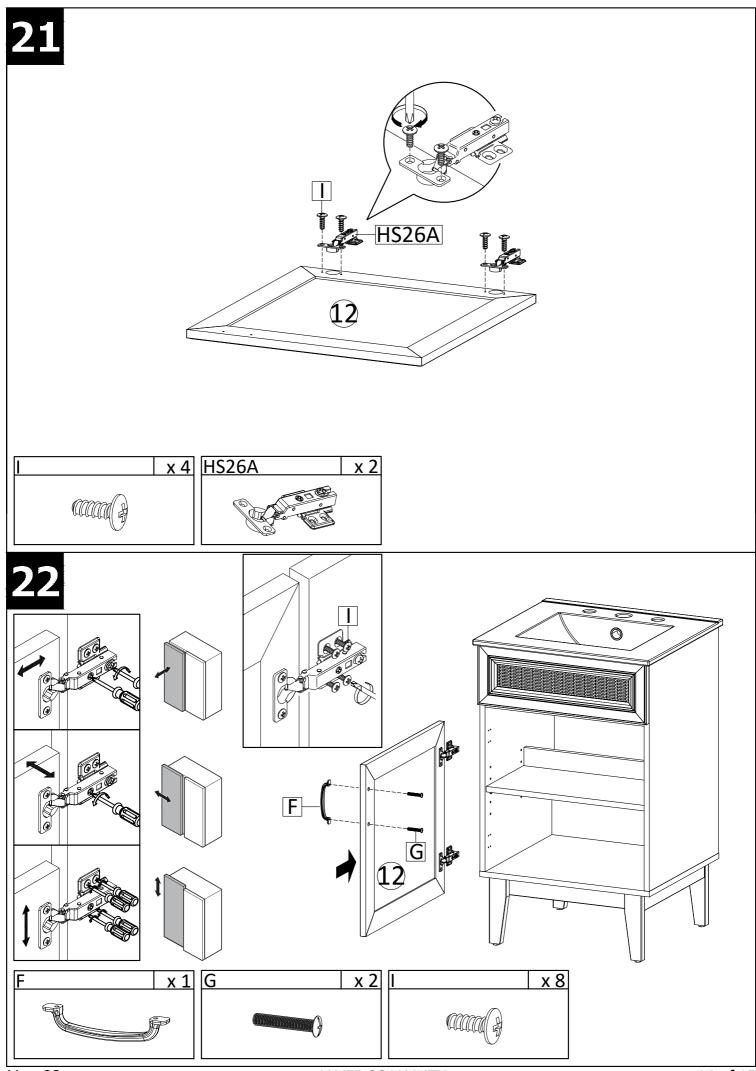

ld be done with a soft lint free cotton cloth dampened with water or furniture polish. On highly used surfaces we recommend applying a quality paste wax which should be used on a reguler basis to provide additional protection from scratches and spills. How often you apply the wax depends on how much wear the furniture receives.

## **NOTICE & IMPORTANT SAFETY INSTRUCTIONS**

Please make sure that you have all parts indicated before you begin assembly of this item

- \* This item should be assembled on a soft surface to prevent scratching the finish during assembly.
- \* This item may require periodic tightening.
- \* If there are any questions relating to defects, missing parts, assembly issues, replacements, etc, please send a detailed email to cs@jonathany.com





























Ver. 00