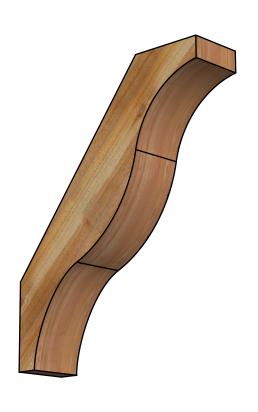

## BRC06X24X30FST00RWR

6"W X 24"D X 30"H FUNSTON ROUGH SAWN BRACE, WESTERN RED CEDAR

SIDE