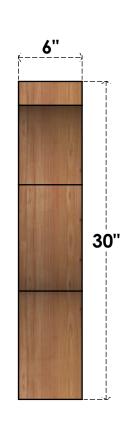

## BRC06X24X30FST00RWR

6"W X 24"D X 30"H FUNSTON ROUGH SAWN BRACE, WESTERN RED CEDAR

SIDE

## **FRONT**

**EKENA MILLWORK** 2300 WEST MAIN ST. CLARKSVILLE, TX 75426 TOLL FREE: 866-607-0453 WWW.EKENAMILLWORK.COM