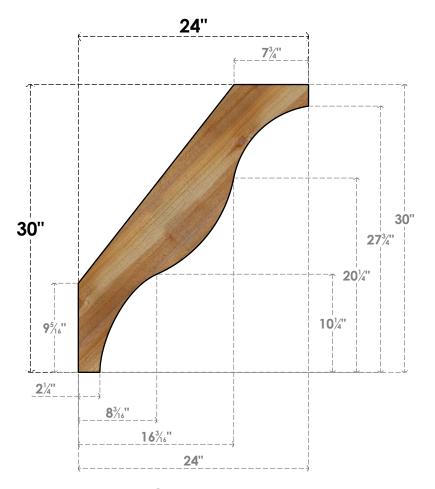

## BRC06X24X30FST00RWR

6"W X 24"D X 30"H FUNSTON ROUGH SAWN BRACE, WESTERN RED CEDAR

SIDE

## **NOTES**

- 1. INSTALLATION TO BE COMPLETED IN ACCORDANCE WITH MANUFACTURER'S SPECIFICATIONS.
  2. DRAWING MAY NOT BE TO SCALE
- 3. THIS DRAWING IS INTENDED FOR DESIGN AND PLANNING PURPOSES ONLY.
- 4. ALL INFORMATION CONTAINED HEREIN WAS CURRENT AT THE TIME OF DEVELOPMENT BUT MUST BE REVIEWED AND APPROVED BY THE PRODUCT MANUFACTURER TO BE CONSIDERED ACCURATE.
- 5. PRODUCTS ARE NOT KILN DRIED. THIS ITEM IS UNIQUE AND WILL CONTAIN THE NATURAL VARIATIONS THAT THE WOOD SPECIES OFFERS. THIS MAY RESULT IN VARIATIONS UP TO 1/4"