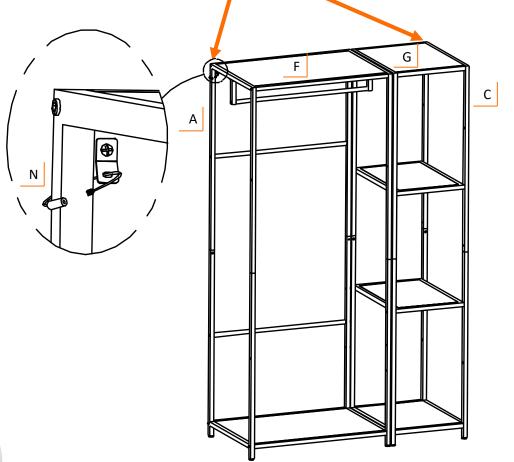

#### STEP 7

Place BAMBOO GARMENT RACK (finished product of STEP 4 assembly) and 4-TIER BAMBOO SHELVING part (finished product of STEP 6 assembly) side-by-side.

N (2)

To install the ANTI-TIPPING KIT (N), place BAMBOO CLOSET ORGANIZER against the wall. Mount bracket to the wall, next to each outer SIDE FRAME just below the top FIXED SHELF (F & G).

First, fully secure ANTI-TIPPING KIT (N) to the wall.

Next, close cable loop through TOP SIDE FRAME (A &C) as shown.