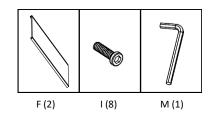

#### STEP 3

Lay SIDE FRAMES (A+B, assembled in Step 2) on its side.

Place FIXED SHELVES (F) on their sides and connect them to TOP & BOTTOM SIDE FRAMES (A & B). Tighten SCREWS (I) with HEX KEY (M).

Stand the unit upright.

#### STEP 5

Lay SIDE FRAMES (C+D, assembled in Step 2) on its side.

Place FIXED SHELVES (G) on their sides and connect them to TOP & BOTTOM SIDE FRAMES (C+D). Tighten SCREWS (I) with HEX KEY (M).

Stand the unit upright.