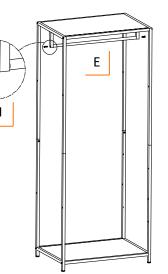

#### STEP 4

Place 1 HANGING ROD (E) between 2 hanger connectors on TOP SIDE FRAME (A). Tighten SCEWS (I) with HEX KEY (M).

Position 1 HANGING ROD (E) approximately 10" from the top. Tighten SCREWS (I) with HEX KEY (M).

Position 1 HANGING ROD (E) 10" from the bottom. Tighten SCREWS (I) with HEX KEY (M).