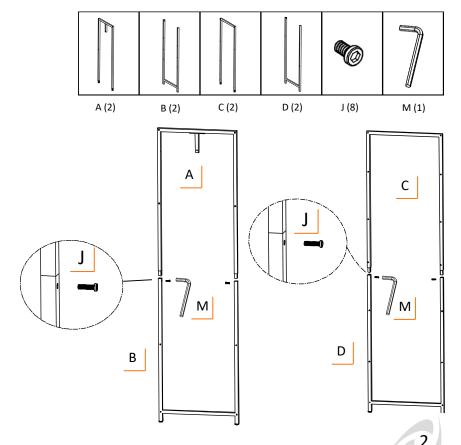

#### **PARTS LIST**

Your TRINITY 45" x 20" x 72" Bamboo Closet Organizer should include the following parts. Please inspect box contents to ensure you have received all components.

If you are missing any parts, need assistance with assembly or have questions, please contact TRINITY Customer Service: 800.985.5506 or <a href="mailto:customerservice@trinityii.com">customerservice@trinityii.com</a>. Parts can also be requested online at <a href="https://www.trinityii.com">www.trinityii.com</a> (Help & More, Contact Us).

#### STEP 1

Screw FEET LEVELERS (L) into the bottoms of both BOTTOM SIDE FRAMES (B & D). Turn clockwise to screw in place.

#### STEP 2

Connect TOP SIDE FRAME (A) with BOTTOM SIDE FRAME (B). Using the included HEX KEY (M), screw 1 FRAME CONNECTING SCREW (J) into each hole where BOTTOM SIDE FRAME (B) is connected with TOP SIDE FRAME (A). Repeat for remaining FRAME CONNECTING SCREWS (J).

Repeat for TOP & BOTTOM SIDE FRAME (C & D).