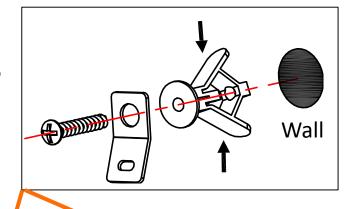

#### STEP 7

Place BAMBOO GARMENT RACK (finished product of STEP 4 assembly) and 4-TIER BAMBOO SHELVING part (finished product of STEP 6 assembly) side-by-side.

N (2)

To install the ANTI-TIPPING KIT (N), place BAMBOO CLOSET ORGANIZER against the wall. Mount bracket to the wall, next to each outer SIDE FRAME just below the top FIXED SHELF (F & G).

First, fully secure ANTI-TIPPING KIT (N) to the wall.

Next, close cable loop through TOP SIDE FRAME (A &C) as shown.