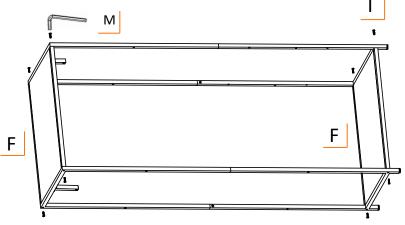

#### STEP 3

Lay SIDE FRAMES (A+B, assembled in Step 2) on its side.

Place FIXED SHELVES (F) on their sides and connect them to TOP & BOTTOM SIDE FRAMES (A & B). Tighten SCREWS (I) with HEX KEY (M).

Stand the unit upright.

#### STEP 5

Lay SIDE FRAMES (C+D, assembled in Step 2) on its side.

Place FIXED SHELVES (G) on their sides and connect them to TOP & BOTTOM SIDE FRAMES (C+D). Tighten SCREWS (I) with HEX KEY (M).

Stand the unit upright.