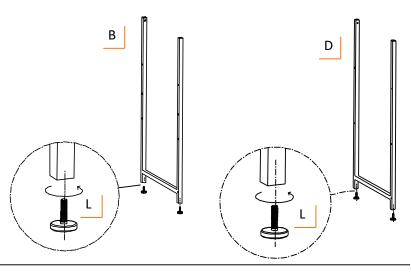

#### STEP 1

Screw FEET LEVELERS (L) into the bottoms of both BOTTOM SIDE FRAMES (B & D). Turn clockwise to screw in place.