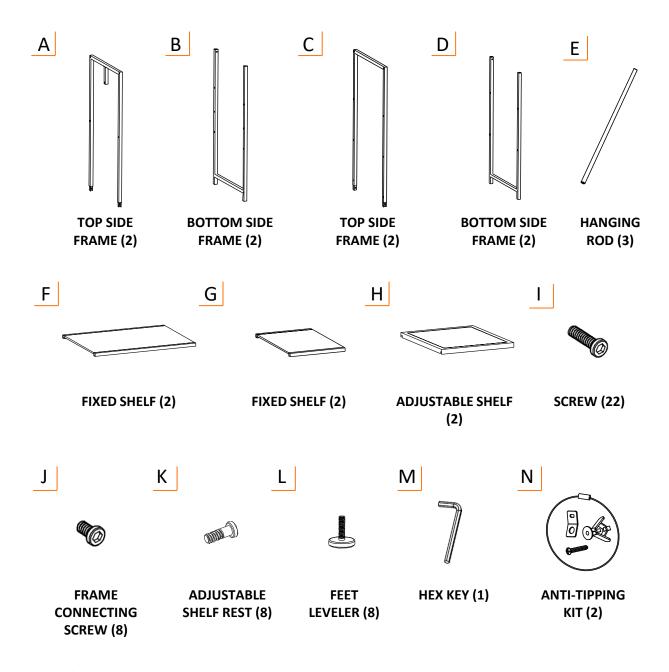

#### **PARTS LIST**

Your TRINITY 45" x 20" x 72" Bamboo Closet Organizer should include the following parts. Please inspect box contents to ensure you have received all components.

If you are missing any parts, need assistance with assembly or have questions, please contact TRINITY Customer Service: 800.985.5506 or <a href="mailto:customerservice@trinityii.com">customerservice@trinityii.com</a>. Parts can also be requested online at <a href="https://www.trinityii.com">www.trinityii.com</a> (Help & More, Contact Us).