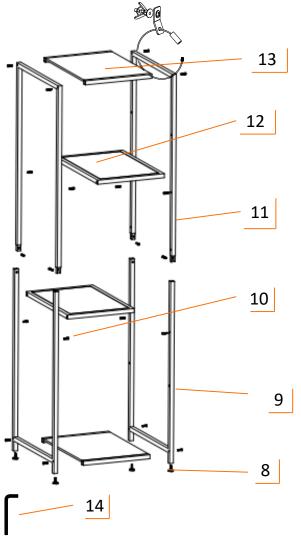

#### STEP 7

Place BAMBOO GARMENT RACK (finished product of STEP 4 assembly) and 4-TIER BAMBOO SHELVING part (finished product of STEP 6 assembly) side-by-side.

N (2)

To install the ANTI-TIPPING KIT (N), place BAMBOO CLOSET ORGANIZER against the wall. Mount bracket to the wall, next to each outer SIDE FRAME just below the top FIXED SHELF (F & G).

First, fully secure ANTI-TIPPING KIT (N) to the wall.

Next, close cable loop through TOP SIDE FRAME (A &C) as shown.

## **SERVICE PARTS LIST – TBFPRA-2704**

TRINITY Customer Service provides the following replacement parts:

|    | Part Number     | Description            |     | Part Number     | Description           |
|----|-----------------|------------------------|-----|-----------------|-----------------------|
| 1) | PRA-03-045-2820 | Fixed Shelf            | 8)  | XBK-98-006-2525 | Feet leveler          |
| 2) | XSV-02-011-0007 | Anti-tipping kit       | 9)  | PRA-14-020-2036 | Bottom Side Frame     |
| 3) | PRA-14-021-2036 | Top Side Frame         | 10) | ZBK-01-031-0620 | Adjustable Shelf Rest |
| 4) | ZBK-01-002-0635 | Screw                  | 11) | PRA-14-019-2036 | Top Side Frame        |
| 5) | ZBK-01-002-0615 | Frame Connecting Screw | 12) | PRA-03-046-1320 | Adjustable Shelf      |
| 6) | PRA-14-022-2036 | Bottom Side Frame      | 13) | PRA-03-045-1320 | Fixed Shelf           |
| 7) | PRA-13-007-2850 | Hanging Rod            | 14) | XXX-97-001-0001 | Hex Key               |