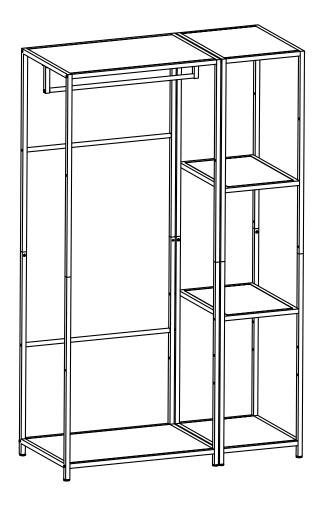

# **OWNER'S MANUAL**

TRINITY 45" X 20" X 72" BAMBOO CLOSET ORGANIZER
- BRONZE ANTHRACITE
Model # TBFPRA-2704