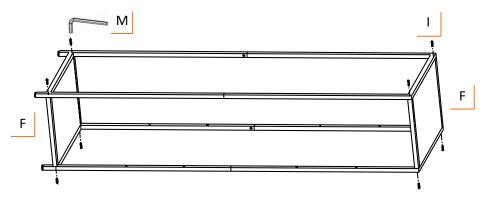

#### STEP 3

Lay SIDE FRAMES (A+B, assembled in Step 2) on its side.

Place FIXED SHELVES (F) on their sides and connect them to TOP & BOTTOM SIDE FRAMES (A & B). Tighten SCREWS (I) with HEX KEY (M).

Stand the unit upright.