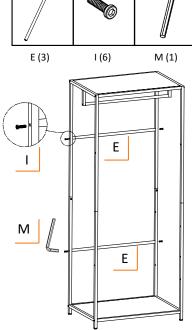

#### STEP 4

Place 1 HANGING ROD (E) between 2 hanger connectors on TOP SIDE FRAME (A). Tighten SCEWS (I) with HEX KEY (M).

Position 1 HANGING ROD (E) approximately 10" from the top. Tighten SCREWS (I) with HEX KEY (M).

Position 1 HANGING ROD (E) 10" from the bottom. Tighten SCREWS (I) with HEX KEY (M).

#### STEP 5

Lay SIDE FRAMES (C+D, assembled in Step 2) on its side.

Place FIXED SHELVES (G) on their sides and connect them to TOP & BOTTOM SIDE FRAMES (C+D). Tighten SCREWS (I) with HEX KEY (M).

Stand the unit upright.