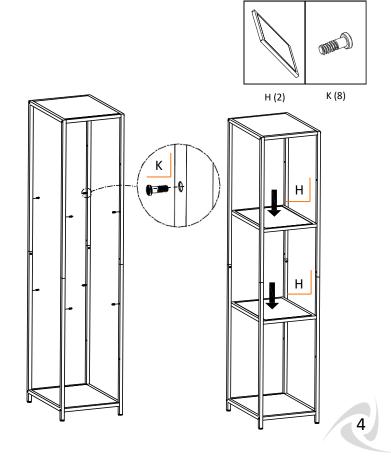

#### STEP 6

By hand, tighten 4 AJUSTABLE SHELF RESTS (K) into shelf frame screw holes. Make sure they are on the same level.

Do the same for the remaining ADJUSTABLE SHELF RESTS (K).

Place 2 ADJUSTABLE SHELVES (H) on each set of AJUSTABLE SHELF RESTS (K). Make sure the shelf notches are directly on ADJUSTABLE SHELF RESTS (K).