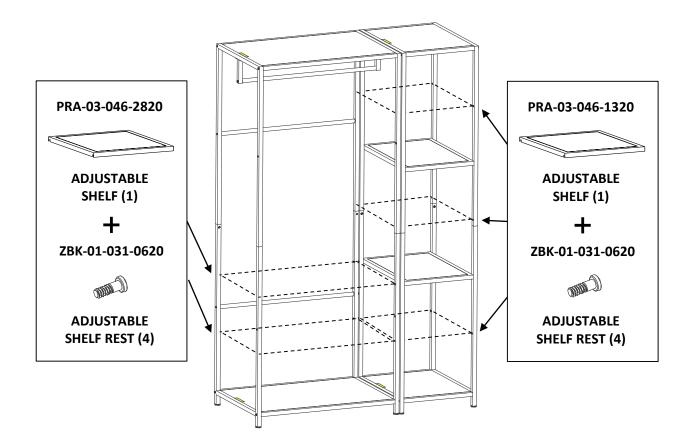

## **PRODUCT EXTRA SHELF OPTIONS**

There are extra screw holes in this product for more ADJUSTABLE SHELVES. You will need 1 ADJUSTABLE SHELF and 4 ADJUSTABLE SHELF RESTS to add one extra shelf to the product.

Extra ADJUSTABLE SHELVES (PRA-03-046-2820 and PRA-03-046-1320) and ADJUSTABLE SHELF RESTS (ZBK-01-031-0620) are available for purchasing. Please visit our website <a href="www.trinityii.com">www.trinityii.com</a> or contact our Customer Service (see last page of the manual) to place your order.