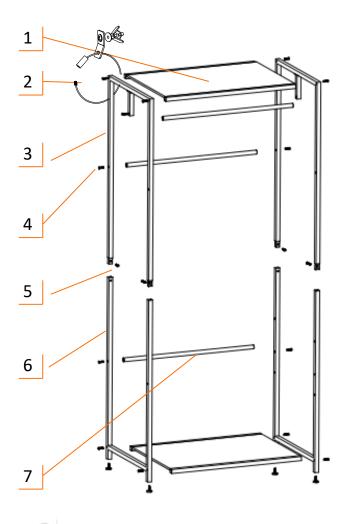

#### **PARTS LIST**

Your TRINITY 45" x 20" x 72" Bamboo Closet Organizer should include the following parts. Please inspect box contents to ensure you have received all components.

If you are missing any parts, need assistance with assembly or have questions, please contact TRINITY Customer Service: 800.985.5506 or <a href="mailto:customerservice@trinityii.com">customerservice@trinityii.com</a>. Parts can also be requested online at <a href="https://www.trinityii.com">www.trinityii.com</a> (Help & More, Contact Us).

#### STEP 1

Screw FEET LEVELERS (L) into the bottoms of both BOTTOM SIDE FRAMES (B & D). Turn clockwise to screw in place.

#### STEP 2

Connect TOP SIDE FRAME (A) with BOTTOM SIDE FRAME (B). Using the included HEX KEY (M), screw 1 FRAME CONNECTING SCREW (J) into each hole where BOTTOM SIDE FRAME (B) is connected with TOP SIDE FRAME (A). Repeat for remaining FRAME CONNECTING SCREWS (J).

Repeat for TOP & BOTTOM SIDE FRAME (C & D).

#### STEP 3

Lay SIDE FRAMES (A+B, assembled in Step 2) on its side.

Place FIXED SHELVES (F) on their sides and connect them to TOP & BOTTOM SIDE FRAMES (A & B). Tighten SCREWS (I) with HEX KEY (M).

Stand the unit upright.

#### STEP 4

Place 1 HANGING ROD (E) between 2 hanger connectors on TOP SIDE FRAME (A). Tighten SCEWS (I) with HEX KEY (M).

Position 1 HANGING ROD (E) approximately 10" from the top. Tighten SCREWS (I) with HEX KEY (M).

Position 1 HANGING ROD (E) 10" from the bottom. Tighten SCREWS (I) with HEX KEY (M).

#### STEP 5

Lay SIDE FRAMES (C+D, assembled in Step 2) on its side.

Place FIXED SHELVES (G) on their sides and connect them to TOP & BOTTOM SIDE FRAMES (C+D). Tighten SCREWS (I) with HEX KEY (M).

Stand the unit upright.

#### STEP 6

By hand, tighten 4 AJUSTABLE SHELF RESTS (K) into shelf frame screw holes. Make sure they are on the same level.

Do the same for the remaining ADJUSTABLE SHELF RESTS (K).

Place 2 ADJUSTABLE SHELVES (H) on each set of AJUSTABLE SHELF RESTS (K). Make sure the shelf notches are directly on ADJUSTABLE SHELF RESTS (K).