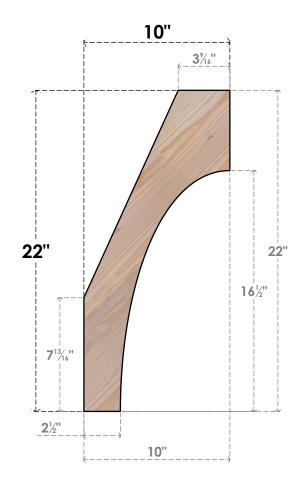

## BRC06X10X22WTL00SDF

5 1/2"W X 10"D X 22"H WESTLAKE SMOOTH BRACE, DOUGLAS FIR

SIDE