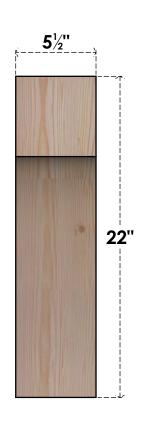

## BRC06X10X22WTL00SDF

5 1/2"W X 10"D X 22"H WESTLAKE SMOOTH BRACE, DOUGLAS FIR

SIDE