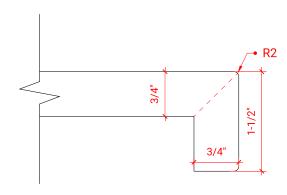

# **F030S**



# **BASE CABINET DIMENSIONS**

30" W x 21.5" D x 34.5" H

# **FEATURES**

- Solid wood frame & plywood panels
- Dovetail drawers and joints
- Soft closing doors & drawers

# HARDWARE FINISHES



# **AVAILABLE COLORS**



#### **FRONT VIEW**



#### SIDE VIEW



#### **PLAN VIEW**







# **OVERALL DIMENSIONS**

30.5" W x 22" D x 1.5" H

# **COUNTERTOP OPTIONS**







White Quartz WO-305S-REC-CT

# **FEATURES**

- Solid countertop with mitered edges & seams
- Undermount white rectangular sink
- Pre-drilled for 8" widespread faucet

#### **FEATURES**

- Countertop
- Matching Backsplash
- Rectangle Sink

#### **COUNTERTOP PLAN VIEW**



#### **EDGE SIDE VIEW**



# THREE DIMENSIONAL COUNTERTOP VIEW