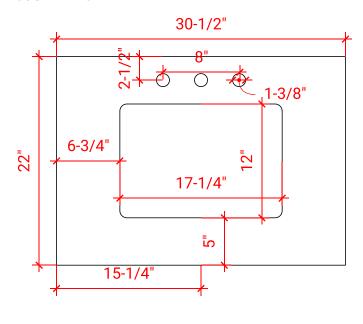

# **OVERALL DIMENSIONS**

30.5" W x 22" D x 1.5" H

# **FEATURES**

- Solid countertop with mitered edges & seams
- Undermount white rectangular sink
- Pre-drilled for 8" widespread faucet

#### **COUNTERTOP PLAN VIEW**