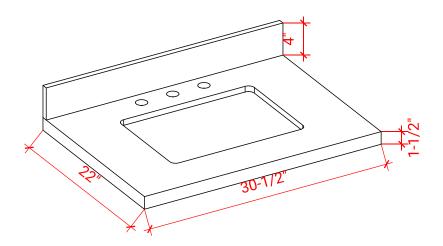

# **OVERALL DIMENSIONS**

30.5" W x 22" D x 1.5" H

# **COUNTERTOP OPTIONS**

White Quartz WO-305S-REC-CT

# THREE DIMENSIONAL COUNTERTOP VIEW