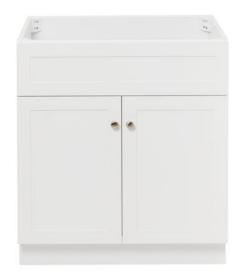

# **F030S**

# **BASE CABINET DIMENSIONS**

30" W x 21.5" D x 34.5" H

# **FEATURES**

- Solid wood frame & plywood panels
- Dovetail drawers and joints
- Soft closing doors & drawers