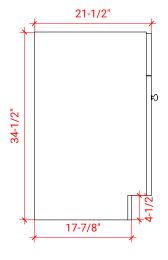

# **F030S**



# **BASE CABINET DIMENSIONS**

30" W x 21.5" D x 34.5" H

# **FEATURES**

- Solid wood frame & plywood panels
- Dovetail drawers and joints
- Soft closing doors & drawers

# HARDWARE FINISHES



# **AVAILABLE COLORS**



#### **FRONT VIEW**



#### SIDE VIEW



#### **PLAN VIEW**







# **OVERALL DIMENSIONS**

30.5" W x 22" D x 1.5" H

# **COUNTERTOP OPTIONS**







White Quartz WO-305S-REC-CT

# **FEATURES**

- Solid countertop with mitered edges & seams
- Undermount white rectangular sink
- Pre-drilled for 8" widespread faucet

#### **FEATURES**

- Countertop
- Matching Backsplash
- Rectangle Sink

#### **COUNTERTOP PLAN VIEW**



#### **EDGE SIDE VIEW**



# THREE DIMENSIONAL COUNTERTOP VIEW