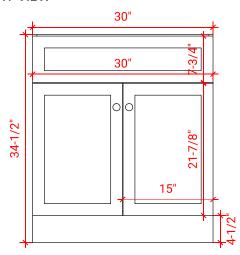

#### **FRONT VIEW**

#### **PLAN VIEW**

# **BASE CABINET DIMENSIONS**

30" W x 21.5" D x 34.5" H