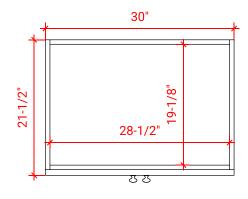

# **BASE CABINET DIMENSIONS**

30" W x 21.5" D x 34.5" H

#### **FRONT VIEW**

#### SIDE VIEW

#### **PLAN VIEW**