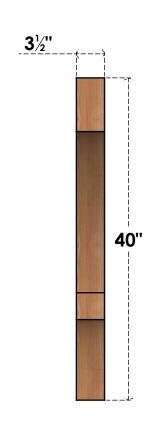

## BRC04X36X40BOA00SWR

3 1/2"W X 36"D X 40"H BALBOA SMOOTH BRACE, WESTERN RED CEDAR

SIDE

## **FRONT**

**EKENA MILLWORK** 2300 WEST MAIN ST. CLARKSVILLE, TX 75426 TOLL FREE: 866-607-0453 WWW.EKENAMILLWORK.COM