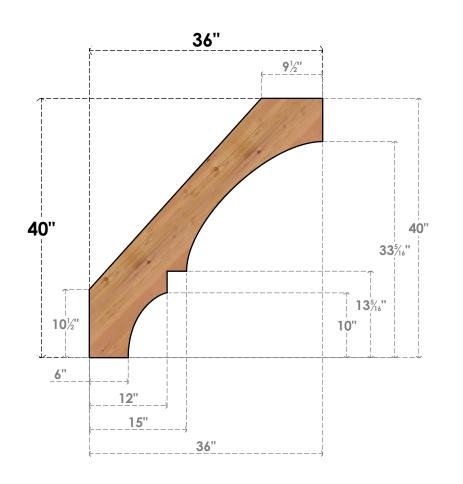

## BRC04X36X40BOA00SWR

3 1/2"W X 36"D X 40"H BALBOA SMOOTH BRACE, WESTERN RED CEDAR

SIDE

## **NOTES**

- 1. INSTALLATION TO BE COMPLETED IN ACCORDANCE WITH MANUFACTURER'S SPECIFICATIONS.
  2. DRAWING MAY NOT BE TO SCALE
- 3. THIS DRAWING IS INTENDED FOR DESIGN AND PLANNING PURPOSES ONLY.
- 4. ALL INFORMATION CONTAINED HEREIN WAS CURRENT AT THE TIME OF DEVELOPMENT BUT MUST BE REVIEWED AND APPROVED BY THE PRODUCT MANUFACTURER TO BE CONSIDERED ACCURATE.
- 5. PRODUCTS ARE NOT KILN DRIED. THIS ITEM IS UNIQUE AND WILL CONTAIN THE NATURAL VARIATIONS THAT THE WOOD SPECIES OFFERS. THIS MAY RESULT IN VARIATIONS UP TO 1/4"