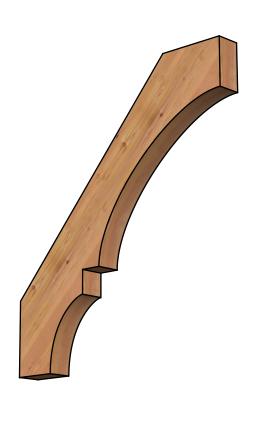

## BRC04X36X40BOA00SWR

3 1/2"W X 36"D X 40"H BALBOA SMOOTH BRACE, WESTERN RED CEDAR

SIDE