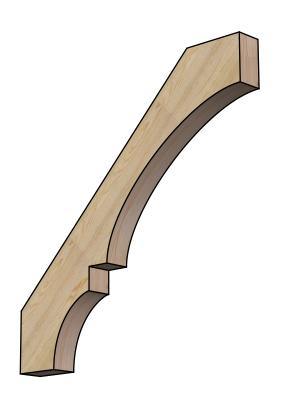

## BRC04X42X42BOA00RDF

4"W X 42"D X 42"H BALBOA ROUGH SAWN BRACE, DOUGLAS FIR

SIDE