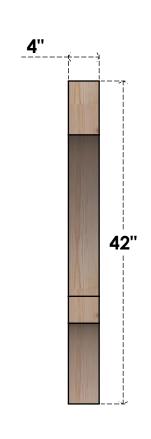

## BRC04X42X42BOA00RDF

4"W X 42"D X 42"H BALBOA ROUGH SAWN BRACE, DOUGLAS FIR

SIDE

## **FRONT**

**EKENA MILLWORK** 2300 WEST MAIN ST. CLARKSVILLE, TX 75426 TOLL FREE: 866-607-0453 WWW.EKENAMILLWORK.COM