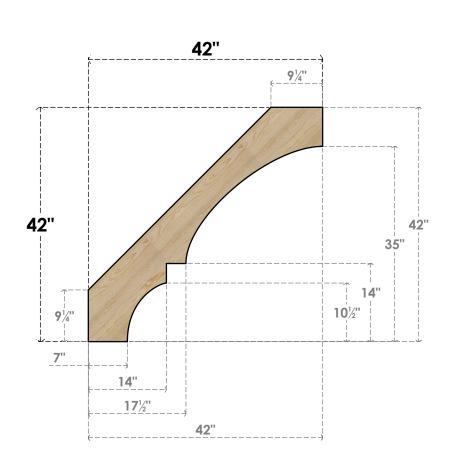

## BRC04X42X42BOA00RDF

4"W X 42"D X 42"H BALBOA ROUGH SAWN BRACE, DOUGLAS FIR

SIDE

## **NOTES**

- 1. INSTALLATION TO BE COMPLETED IN ACCORDANCE WITH MANUFACTURER'S SPECIFICATIONS.
  2. DRAWING MAY NOT BE TO SCALE
- 3. THIS DRAWING IS INTENDED FOR DESIGN AND PLANNING PURPOSES ONLY.
- 4. ALL INFORMATION CONTAINED HEREIN WAS CURRENT AT THE TIME OF DEVELOPMENT BUT MUST BE REVIEWED AND APPROVED BY THE PRODUCT MANUFACTURER TO BE CONSIDERED ACCURATE.
- 5. PRODUCTS ARE NOT KILN DRIED. THIS ITEM IS UNIQUE AND WILL CONTAIN THE NATURAL VARIATIONS THAT THE WOOD SPECIES OFFERS. THIS MAY RESULT IN VARIATIONS UP TO 1/4"