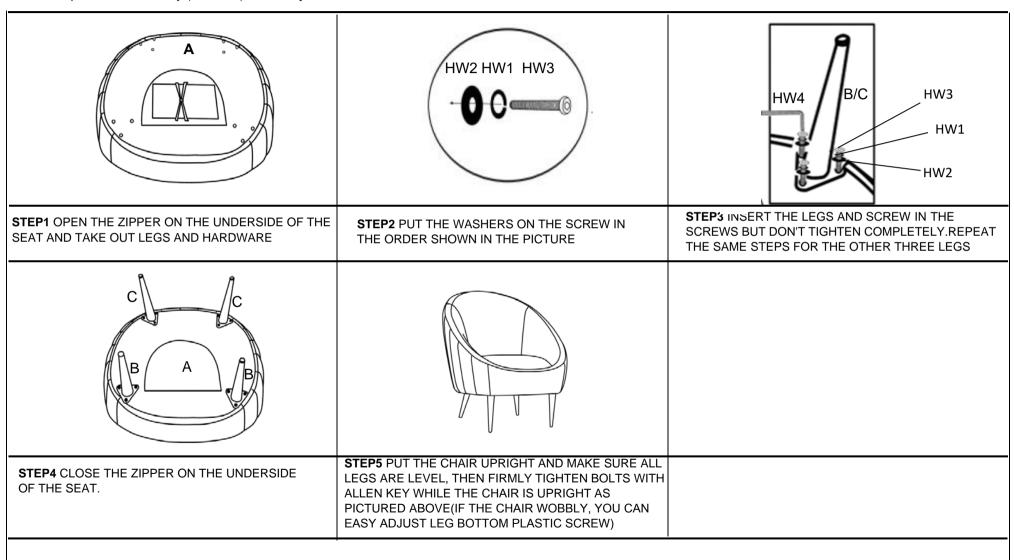

# Part List and Hardware List

| PIECE | DESCRIPTION               | PICTURE | QUANTITY |
|-------|---------------------------|---------|----------|
| Α     | Seat                      |         | 1X       |
| В     | Front Leg                 |         | 2X       |
| С     | Back Leg                  |         | 2X       |
| HW1   | Split Lock Washer(M8)     | O       | 12X      |
| HW2   | Flat Washer(M8)           | 0       | 12X      |
| HW3   | Socket Screws 8*1.25*30MM | (i)     | 12X      |
| HW4   | Allen Key                 |         | 1X       |

# SAFAVIEH COUTURE

SFV4700

Dimensions:32.09"WX30.31"DX31.5"H

Weight Capacity: 275 lbs

**WARNING: DO NOT STAND ON CHAIR** 

WARNING: DO NOT OVER TORQUE BOLTS/SCREWS

The legs and hardware are located underneath the chair in the zipper compartment

Estimated Assembly Time: 10 minutes.

Tools Required for Assembly (included): Allen key

The legs and hardware are located underneath the chair in the zipper compartment.