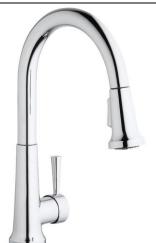

Elkay Everyday Single Hole Deck Mount Kitchen Faucet with Pull-down Spray Forward Only Lever Handle Model(s) LK6000

## **PRODUCT SPECIFICATIONS**

Elkay Everyday Single Hole Deck Mount Kitchen Faucet with Pulldown Spray Forward Only Lever Handle. Faucet has a flow rate of 1.5 GPM, and is made of Brass material, with a Ceramic Disc valve. Faucet requires 1 faucet holes.