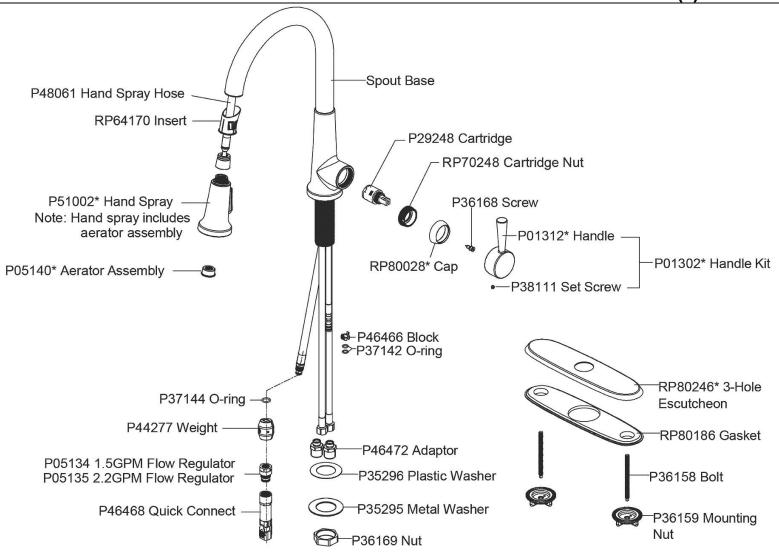

**Special Note:** 1.5 GPM flow regulator installed (2.2 GPM flow regulator also included with faucet)