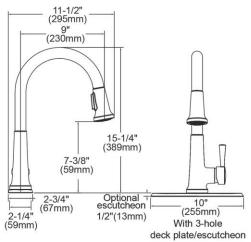

| Mounting Type:          | Deck Mount                                                           |
|-------------------------|----------------------------------------------------------------------|
| Special Features:       | Low Flow                                                             |
|                         | Solid Brass Waterway Construction<br>Removable Deck Plate/Escutcheon |
| Spray Type:             | Pull Down                                                            |
| Finish:                 | Chrome (CR), Lustrous Steel (LS)                                     |
| Handle Type:            | Forward Only Lever Handle                                            |
| Deck Clearance:         | 7-3/8"                                                               |
| Spout Reach:            | 9"                                                                   |
| Spout Height:           | 15-1/4"                                                              |
| Hole Drillings:         | 1                                                                    |
| Material:               | Brass                                                                |
| Valve Type:             | Ceramic Disc                                                         |
| Valve Connection:       | 3/8" Female Compression Hose                                         |
|                         | Assembly                                                             |
| Flow Rate:              | 1.5 GPM                                                              |
| Faucet Hole Size (min): | 1-3/8"                                                               |
| Countertop Thickness:   | 2-1/2                                                                |
| Spout Swing Rotation:   | 360°                                                                 |
| Spout Type:             | Pull-down Spray                                                      |
| Spray Functions:        | Aerated, Spray, Pause                                                |