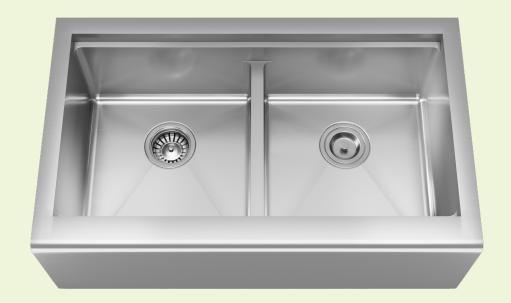

# 406-LEDGE Double Equal Bowl Apron Workstation

Sink

Farmhouse-Style/Apron Sink Installation
18-Gauge Steel
Certified High-Quality 304 Stainless Steel
Offset Drain
Thick Sound Dampener Rubber Pad
Fully Insulated
Cardboard Cutout Template Included
Limited Lifetime Warranty
Includes Tigerwood Cutting Board and Stainless Steel
Rolling Grid

### Features

32 3/4" x 20 3/4" x 10"

| Features                                         |                             |                              |                                |                     |                 |
|--------------------------------------------------|-----------------------------|------------------------------|--------------------------------|---------------------|-----------------|
| Apron Installation                               | 36" Minimum Cabinet<br>Size | 18 Gauge                     | Cold-Rolled Stainless<br>Steel | Offset Drain 3 1/2" | Sound Dampening |
| <del>-</del>                                     | <b>←→</b>                   |                              |                                | 5-5                 | B               |
| Fully Insulated                                  | Cutout Template             | Limited Lifetime<br>Warranty | Two Bowls, Equal               |                     |                 |
| <del>,,,,,,,,,,,,,,,,,,,,,,,,,,,,,,,,,,,,,</del> |                             |                              | 00                             |                     |                 |