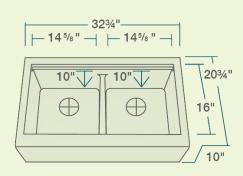

### Features

32 3/4" x 20 3/4" x 10"

| Features                                         |                             |                              |                                |                     |                 |
|--------------------------------------------------|-----------------------------|------------------------------|--------------------------------|---------------------|-----------------|
| Apron Installation                               | 36" Minimum Cabinet<br>Size | 18 Gauge                     | Cold-Rolled Stainless<br>Steel | Offset Drain 3 1/2" | Sound Dampening |
| <del>-</del>                                     | <b>←→</b>                   |                              |                                | 5-5                 | B               |
| Fully Insulated                                  | Cutout Template             | Limited Lifetime<br>Warranty | Two Bowls, Equal               |                     |                 |
| <del>,,,,,,,,,,,,,,,,,,,,,,,,,,,,,,,,,,,,,</del> |                             |                              | 00                             |                     |                 |