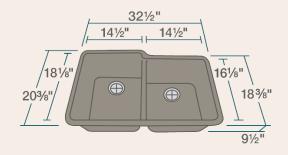

### **Available Colors**

32 1/2" x 20 3/8" x 9 1/2" **Undermount Installation** Made with 80% Quartz, 20% Acrylic All-Natural Materials - Eco-Friendly and Recyclable Offset Drain Heat Resistant to 550 Degrees Stain Resistant Scratch Resistant Multiple Colors Available Installation Hardware Included Limited Lifetime Warranty Acrylic Provides Sound Dampening - No Pads Needed

#### **Features** 33" Minimum Cabinet Undermount Installation

Size

**Cutout Template** 

80% Quartz 20% Acrylic

Hardware Included cUPC Certified

Heat Resistant

Stain Resistant

Limited Lifetime Warranty