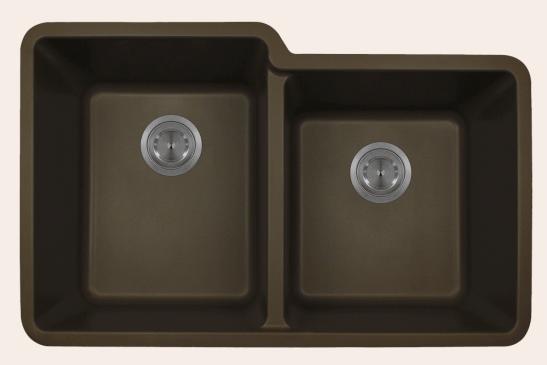

# **801-MOCHA Double Offset Bowl Sink**

### **Available Colors**

32 1/2" x 20 3/8" x 9 1/2" **Undermount Installation** Made with 80% Quartz, 20% Acrylic All-Natural Materials - Eco-Friendly and Recyclable Offset Drain Heat Resistant to 550 Degrees Stain Resistant Scratch Resistant Multiple Colors Available Installation Hardware Included Limited Lifetime Warranty Acrylic Provides Sound Dampening - No Pads Needed

#### **Features** 33" Minimum Cabinet Undermount Installation

Size

**Cutout Template** 

80% Quartz 20% Acrylic

Hardware Included cUPC Certified

Heat Resistant

Stain Resistant

Limited Lifetime Warranty