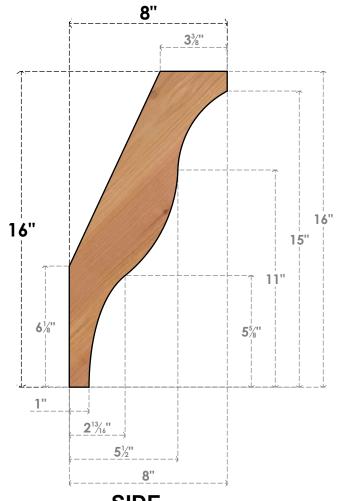

## BRC04X08X16FST00SWR

3 1/2"W X 8"D X 16"H FUNSTON SMOOTH BRACE, WESTERN RED CEDAR

SIDE