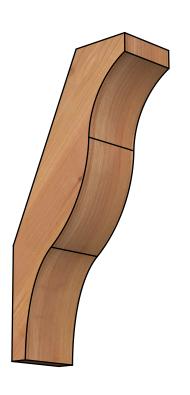

## BRC04X08X16FST00SWR

3 1/2"W X 8"D X 16"H FUNSTON SMOOTH BRACE, WESTERN RED CEDAR

SIDE