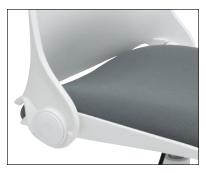

## **Folding Back Task Chair**

#18616 Black/Black UPC: 0-17342-18616-3 #18617 White/Gray UPC: 0-17342-18617-0

- Overall Dimensions: 22" W x 22" D x 37.5"
- Contoured Plastic Backrest: 19.5" W x 15.5" H
- Padded Fabric Seat for Comfort: 18" W x 19" D
- Seat Height Adjustment: 19.5" 24.5" (Seat to Floor)
- Pneumatic Gas Lift with Lever
- Satin Black or White Metal Base with 2" Covered Casters
- Seat and Back are Pre-attached for Easy Assembly
- Weight Limit: 220 lbs