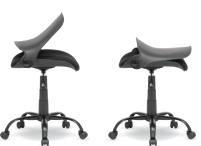

## **Folding Back Task Chair**

#18616 Black/Black UPC: 0-17342-18616-3 #18617 White/Gray UPC: 0-17342-18617-0

- Overall Dimensions: 22" W x 22" D x 37.5"
- Contoured Plastic Backrest: 19.5" W x 15.5" H
- Padded Fabric Seat for Comfort: 18" W x 19" D
- Seat Height Adjustment: 19.5" 24.5" (Seat to Floor)
- Pneumatic Gas Lift with Lever
- Satin Black or White Metal Base with 2" Covered Casters
- Seat and Back are Pre-attached for Easy Assembly
- Weight Limit: 220 lbs