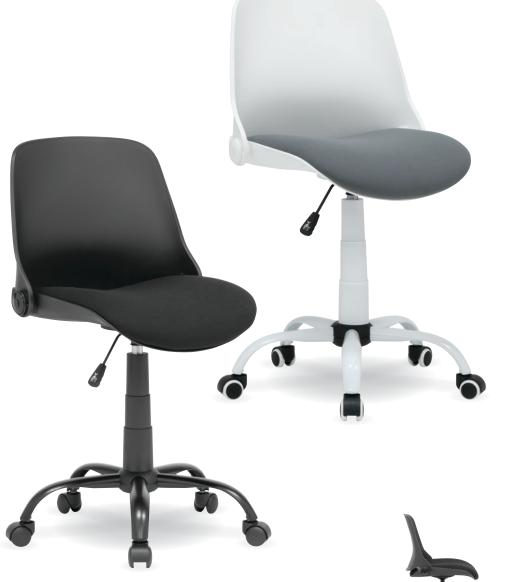

## **Folding Back Task Chair**

#18616 Black/Black UPC: 0-17342-18616-3 #18617 White/Gray UPC: 0-17342-18617-0

- Overall Dimensions: 22" W x 22" D x 37.5"
- Contoured Plastic Backrest: 19.5" W x 15.5" H
- Padded Fabric Seat for Comfort: 18" W x 19" D
- Seat Height Adjustment: 19.5" 24.5" (Seat to Floor)
- Pneumatic Gas Lift with Lever
- Satin Black or White Metal Base with 2" Covered Casters
- Seat and Back are Pre-attached for Easy Assembly
- Weight Limit: 220 lbs