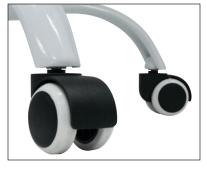

## **Folding Back Task Chair**

#18616 Black/Black UPC: 0-17342-18616-3 #18617 White/Gray UPC: 0-17342-18617-0

- Overall Dimensions: 22" W x 22" D x 37.5"
- Contoured Plastic Backrest: 19.5" W x 15.5" H
- Padded Fabric Seat for Comfort: 18" W x 19" D
- Seat Height Adjustment: 19.5" 24.5" (Seat to Floor)
- Pneumatic Gas Lift with Lever
- Satin Black or White Metal Base with 2" Covered Casters
- Seat and Back are Pre-attached for Easy Assembly
- Weight Limit: 220 lbs