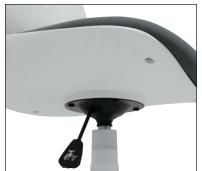

## **Folding Back Task Chair**

#18616 Black/Black UPC: 0-17342-18616-3 #18617 White/Gray UPC: 0-17342-18617-0

- Overall Dimensions: 22" W x 22" D x 37.5"
- Contoured Plastic Backrest: 19.5" W x 15.5" H
- Padded Fabric Seat for Comfort: 18" W x 19" D
- Seat Height Adjustment: 19.5" 24.5" (Seat to Floor)
- Pneumatic Gas Lift with Lever
- Satin Black or White Metal Base with 2" Covered Casters
- Seat and Back are Pre-attached for Easy Assembly
- Weight Limit: 220 lbs