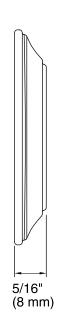

## Memoirs® Slidebar Trim Kit K-421

### **Features**

- For use with the K-8524 and K-9069 slidebars.
- Coordinates with Memoirs faucets and accessories.

### Material

- Brass construction.
- KOHLER finishes resist corrosion and tarnishing.



## Codes/Standards

None Applicable

# KOHLER® Faucet Lifetime Limited Warranty

See website for detailed warranty information.

### Available Colors/Finishes

Color tiles intended for reference only.

| Color | Code | Description             |
|-------|------|-------------------------|
|       | CP   | Polished Chrome         |
|       | AF   | Vibrant® French Gold    |
|       | BN   | Vibrant® Brushed Nickel |
|       | BV   | Vibrant® Brushed Bronze |
|       | 2BZ  | Oil-Rubbed Bronze       |





# Memoirs® Slidebar Trim Kit K-421





### **Technical Information**

All product dimensions are nominal.

### **Notes**

Install this product according to the installation guide.