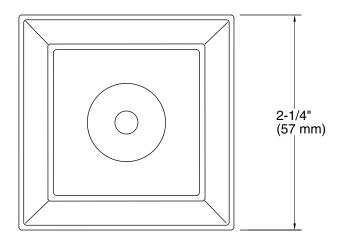

## Memoirs® Slidebar Trim Kit K-421

### **Features**

- For use with the K-8524 and K-9069 slidebars.
- Coordinates with Memoirs faucets and accessories.

### Material

- Brass construction.
- KOHLER finishes resist corrosion and tarnishing.



## Codes/Standards

None Applicable

# KOHLER® Faucet Lifetime Limited Warranty

See website for detailed warranty information.

### Available Colors/Finishes

Color tiles intended for reference only.

| Color | Code | Description             |
|-------|------|-------------------------|
|       | CP   | Polished Chrome         |
|       | AF   | Vibrant® French Gold    |
|       | BN   | Vibrant® Brushed Nickel |
|       | BV   | Vibrant® Brushed Bronze |
|       | 2BZ  | Oil-Rubbed Bronze       |





# Memoirs® Slidebar Trim Kit K-421





### **Technical Information**

All product dimensions are nominal.

### **Notes**

Install this product according to the installation guide.