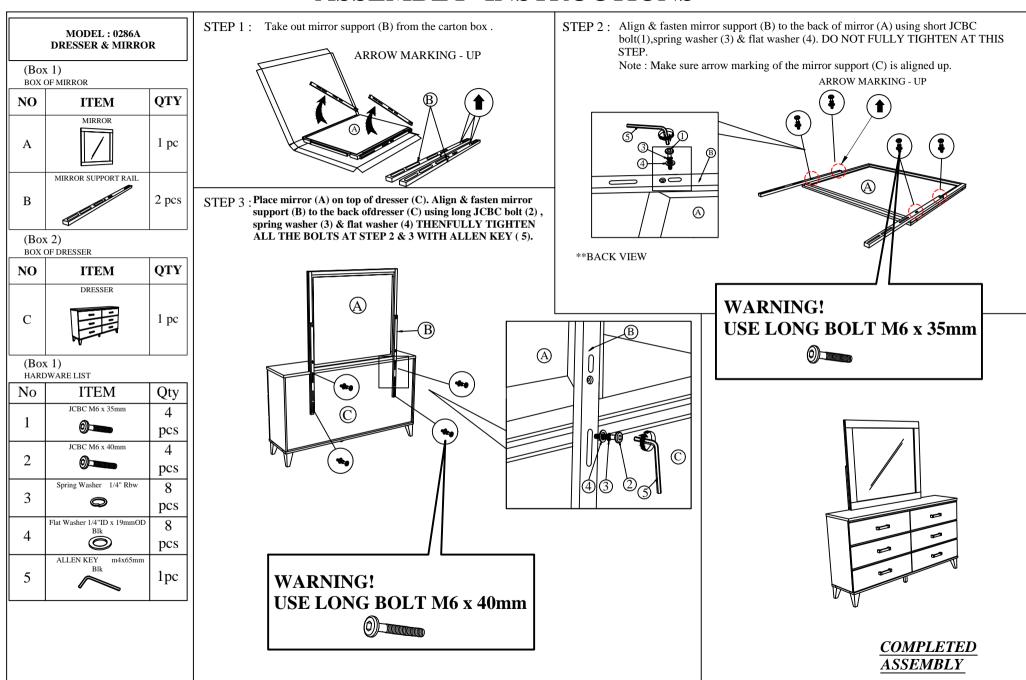

### MODEL: 0286A DRESSER

#### (BOX 1) ROY OF DRESSER

| BUA OF | DRESSER                                |       |
|--------|----------------------------------------|-------|
| NO     | ITEM                                   | QTY   |
| A      | DRESSER                                | 1 pc  |
| В      | BUN FOOT                               | 4 pcs |
| С      | BOTTOM CENTER LEG<br>(30 x 30 x 125MM) | 1 pc  |

(BOX 1) HARDWARE LIST

| NO | ITEM                             | QTY      |
|----|----------------------------------|----------|
| 1  | JCBC Bolt m6x100mm Blk           | 4<br>pcs |
| 2  | Spring Washer 1/4" Blk           | 4<br>pcs |
| 3  | Flat Washer 1/4"IDx13mmOD Blk    | 4<br>pcs |
| 4  | Allen Key m4x110mm With Ball Blk | 1 pc     |