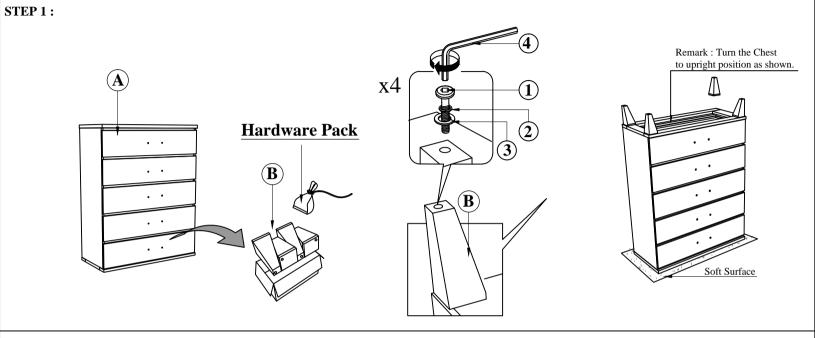

#### (BOX 1) HARDWARE LIST

| NO | ITEM                             | QTY      |
|----|----------------------------------|----------|
| 1  | JCBC Bolt m6x100mm Blk           | 4<br>pcs |
| 2  | Spring Washer 1/4" Blk           | 4<br>pcs |
| 3  | Flat Washer 1/4"IDx13mmOD Blk    | 4<br>pcs |
| 4  | Allen Key m4x110mm With Ball Blk | 1 pc     |