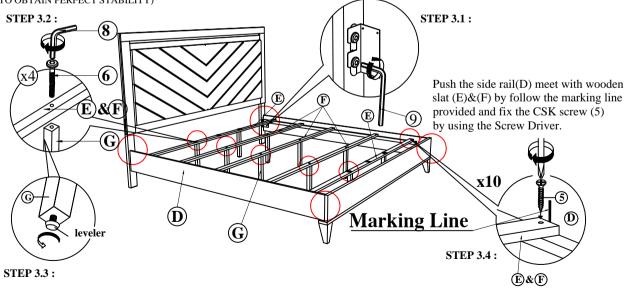

STEP 1: Attach Head Board Leg ( C ) to Head Board ( A ) as shown using JCBC BOLT( 2 )with Spring Washer (3), Flat washer (4) and securing with ALLEN KEY ( 1 ) .

STEP 3: Tighten the 4 Corner with Allen Key (9). Fix the Bed Slat Support Leg (G), to Bed Slat (E)&(F) using JCBC (6) as shown . Install the bed slat to side rail (D) and tighten with Csk Screw (5) as per diagram shown. (NOTE: THE SETUP MUST DONE AT THE DECIDED LOCATION FOR THE BED TO OBTAIN PERFECT STABILITY)

STEP 1: Attach Head Board Leg ( C ) to Head Board ( A ) as shown using JCBC BOLT( 2 )with Spring Washer (3), Flat washer (4) and securing with ALLEN KEY ( 1 ).

STEP 3: Tighten the 4 Corner with Allen Key (9). Fix the Bed Slat Support Leg (G), to Bed Slat (E)&(F) using JCBC (6) as shown. Install the bed slat to side rail (D) and tighten with Csk Screw (5) as per diagram shown. (NOTE: THE SETUP MUST DONE AT THE DECIDED LOCATION FOR THE BED TO OBTAIN PERFECT STABILITY)