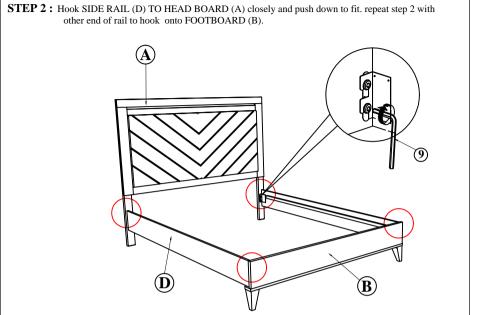

STEP 1: Attach Head Board Leg ( C ) to Head Board ( A ) as shown using JCBC BOLT( 2 )with Spring Washer (3), Flat washer (4) and securing with ALLEN KEY ( 1 ) .

STEP 3: Tighten the 4 Corner with Allen Key (9). Fix the Bed Slat Support Leg (G), to Bed Slat (E)&(F) using JCBC (6) as shown . Install the bed slat to side rail (D) and tighten with Csk Screw (5) as per diagram shown. (NOTE: THE SETUP MUST DONE AT THE DECIDED LOCATION FOR THE BED TO OBTAIN PERFECT STABILITY)

STEP 1: Attach Head Board Leg ( C ) to Head Board ( A ) as shown using JCBC BOLT( 2 )with Spring Washer (3), Flat washer (4) and securing with ALLEN KEY ( 1 ).

STEP 3: Tighten the 4 Corner with Allen Key (9). Fix the Bed Slat Support Leg (G), to Bed Slat (E)&(F) using JCBC (6) as shown. Install the bed slat to side rail (D) and tighten with Csk Screw (5) as per diagram shown. (NOTE: THE SETUP MUST DONE AT THE DECIDED LOCATION FOR THE BED TO OBTAIN PERFECT STABILITY)