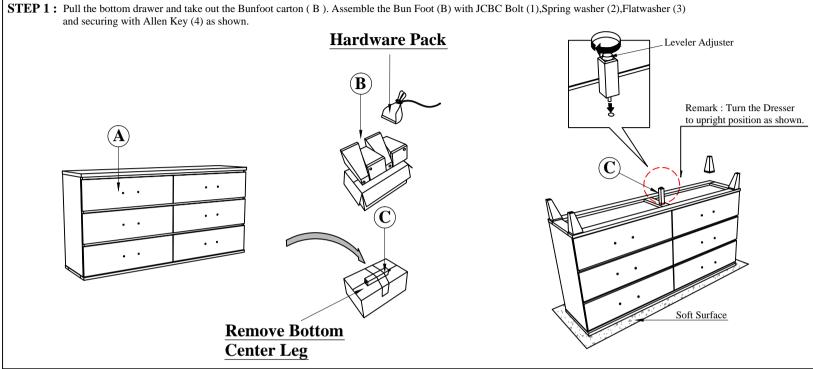

#### (BOX 1) ROY OF DRESSER

| BUA OF | DRESSER                                |       |
|--------|----------------------------------------|-------|
| NO     | ITEM                                   | QTY   |
| A      | DRESSER                                | 1 pc  |
| В      | BUN FOOT                               | 4 pcs |
| С      | BOTTOM CENTER LEG<br>(30 x 30 x 125MM) | 1 pc  |

(BOX 1) HARDWARE LIST

| NO | ITEM                             | QTY      |
|----|----------------------------------|----------|
| 1  | JCBC Bolt m6x100mm Blk           | 4<br>pcs |
| 2  | Spring Washer 1/4" Blk           | 4<br>pcs |
| 3  | Flat Washer 1/4"IDx13mmOD Blk    | 4<br>pcs |
| 4  | Allen Key m4x110mm With Ball Blk | 1 pc     |