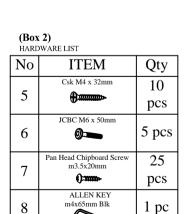

# (Box 2) HARDWARE LIST NO ITEM

| No | ITEM                                  | Qty       |
|----|---------------------------------------|-----------|
| 5  | Csk M4 x 32mm                         | 10<br>pcs |
| 6  | JCBC M6 x 50mm                        | 10        |
| 0  | <b>9</b> -                            | pcs       |
| 7  | Pan Head Chipboard Screw<br>m3.5x20mm | 30<br>pcs |
| 8  | ALLEN KEY<br>m4x65mm Blk              | 1 pc      |
| 9  | ALLEN KEY<br>m5x65mm Blk              | 1 pc      |