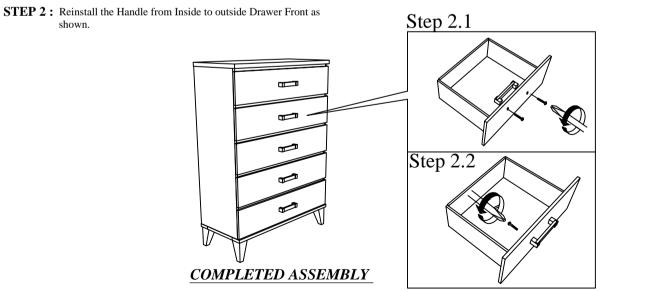

STEP 2: Reinstall the Handle from Inside to outside Drawer Front as shown.

Step 2.1 <del>-</del> Step 2.2 **COMPLETED ASSEMBLY** 

NOTE: MUST TIGHTEN SCREWS PERIODICALLY WITH USE SCREW WILL BECOME LOOSE CHECK TIGHTNESS OF ALL SCREW EVERY 6-8 WEEKS.

NOTE: MUST TIGHTEN SCREWS PERIODCALLY WITH USE SCREW WILL BECOME LOOSE CHECK TIGHTNESS OF ALL SCREW EVERY 6-8 WEEKS.