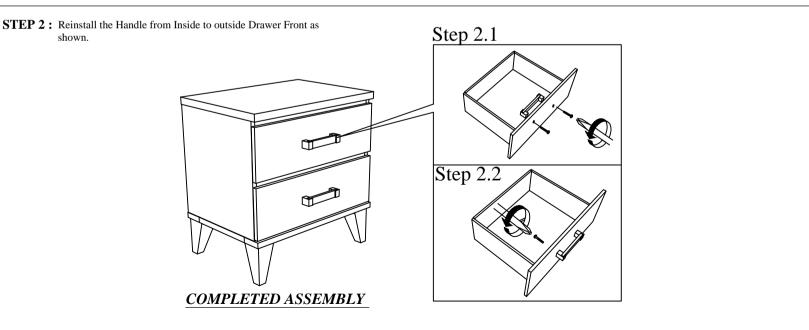

STEP 2: Reinstall the Handle from Inside to outside Drawer Front as shown.

Step 2.1 <del>-</del> Step 2.2 **COMPLETED ASSEMBLY** 

NOTE: MUST TIGHTEN SCREWS PERIODICALLY WITH USE SCREW WILL BECOME LOOSE CHECK TIGHTNESS OF ALL SCREW EVERY 6-8 WEEKS.

NOTE: MUST TIGHTEN SCREWS PERIODCALLY WITH USE SCREW WILL BECOME LOOSE CHECK TIGHTNESS OF ALL SCREW EVERY 6-8 WEEKS.