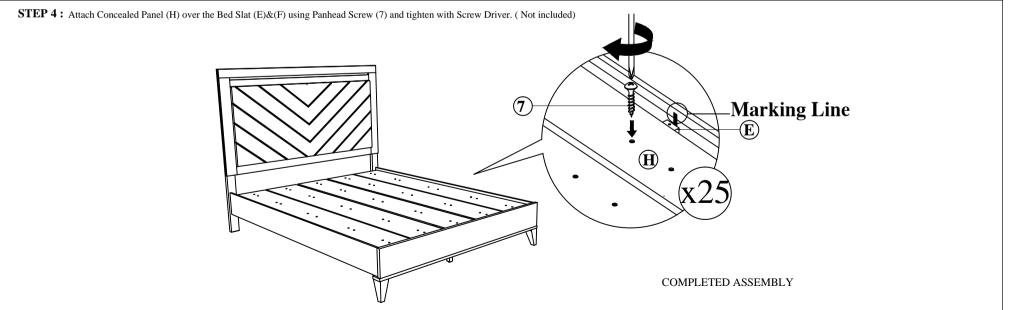

ALLEN KEY

m5x65mm Blk

ASSEMBLY INSTRUCTIONS STEP 4: Attention! Screw on this markings on concealed panel slat (H). **H** Realign the Concealed Panel Slat (H) as shown. STEP 4: Attach Concealed Panel (H) over the Bed Slat (E)&(F) using Panhead Screw (7) and tighten with Screw Driver. (Not included)

STEP 4: Attention! Screw on this markings on concealed panel slat (H). **H** Realign the Concealed Panel Slat (H) as shown. STEP 4: Attach Concealed Panel (H) over the Bed Slat (E)&(F) using Panhead Screw (7) and tighten with Screw Driver. (Not included) Marking Line COMPLETED ASSEMBLY