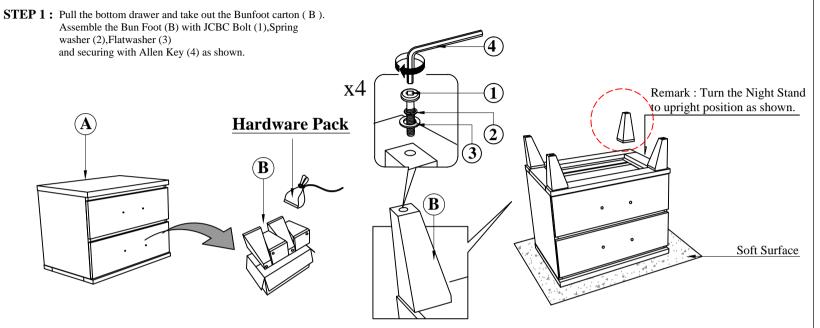

#### MODEL: 0286A NIGHT STAND

### (BOX 1)

BOX OF NIGHT STAND

| NO | ITEM        | QTY   |
|----|-------------|-------|
| A  | NIGHT STAND | 1 pc  |
| В  | BUN FOOT    | 4 pcs |

(BOX 1) HARDWARE LIST

| NO | ITEM                             | QTY      |
|----|----------------------------------|----------|
| 1  | JCBC Bolt m6x100mm Blk           | 4<br>pcs |
| 2  | Spring Washer 1/4" Blk           | 4<br>pcs |
| 3  | Flat Washer 1/4"IDx13mmOD Blk    | 4<br>pcs |
| 4  | Allen Key m4x110mm With Ball Blk | 1 pc     |

NOTE: MUST TIGHTEN SCREWS PERIODICALLY WITH USE SCREW WILL BECOME LOOSE CHECK TIGHTNESS OF ALL SCREW EVERY 6-8 WEEKS.