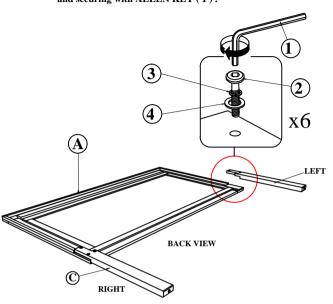

STEP 1: Attach Head Board Leg ( C ) to Head Board ( A ) as shown using JCBC BOLT( 2 )with Spring Washer (3), Flat washer (4) and securing with ALLEN KEY ( 1 ) .

STEP 3: Tighten the 4 Corner with Allen Key (9). Fix the Bed Slat Support Leg (G), to Bed Slat (E)&(F) using JCBC (6) as shown . Install the bed slat to side rail (D) and tighten with Csk Screw (5) as per diagram shown. (NOTE: THE SETUP MUST DONE AT THE DECIDED LOCATION FOR THE BED TO OBTAIN PERFECT STABILITY)

STEP 1: Attach Head Board Leg ( C ) to Head Board ( A ) as shown using JCBC BOLT( 2 )with Spring Washer (3), Flat washer (4) and securing with ALLEN KEY ( 1 ).

STEP 3: Tighten the 4 Corner with Allen Key (9). Fix the Bed Slat Support Leg (G), to Bed Slat (E)&(F) using JCBC (6) as shown. Install the bed slat to side rail (D) and tighten with Csk Screw (5) as per diagram shown. (NOTE: THE SETUP MUST DONE AT THE DECIDED LOCATION FOR THE BED TO OBTAIN PERFECT STABILITY)