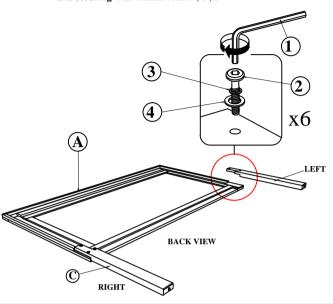

STEP 1: Attach Head Board Leg ( C ) to Head Board ( A ) as shown using JCBC BOLT( 2 )with Spring Washer (3), Flat washer (4) and securing with ALLEN KEY ( 1 ) .

STEP 3: Tighten the 4 Corner with Allen Key (9). Fix the Bed Slat Support Leg (G), to Bed Slat (E)&(F) using JCBC (6) as shown . Install the bed slat to side rail (D) and tighten with Csk Screw (5) as per diagram shown. (NOTE: THE SETUP MUST DONE AT THE DECIDED LOCATION FOR THE BED TO OBTAIN PERFECT STABILITY)

STEP 1: Attach Head Board Leg ( C ) to Head Board ( A ) as shown using JCBC BOLT( 2 )with Spring Washer (3), Flat washer (4) and securing with ALLEN KEY ( 1 ).

STEP 3: Tighten the 4 Corner with Allen Key (9). Fix the Bed Slat Support Leg (G), to Bed Slat (E)&(F) using JCBC (6) as shown. Install the bed slat to side rail (D) and tighten with Csk Screw (5) as per diagram shown. (NOTE: THE SETUP MUST DONE AT THE DECIDED LOCATION FOR THE BED TO OBTAIN PERFECT STABILITY)