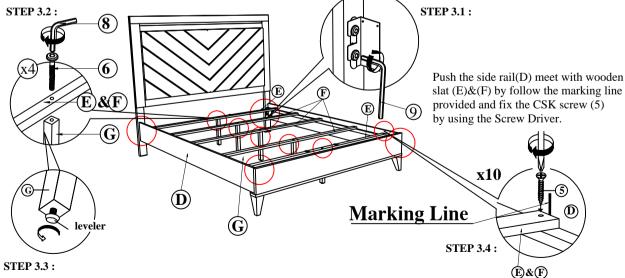

STEP 1: Attach Head Board Leg ( C ) to Head Board ( A ) as shown using JCBC BOLT( 2 )with Spring Washer (3), Flat washer (4) and securing with ALLEN KEY ( 1 ) .

STEP 3: Tighten the 4 Corner with Allen Key (9). Fix the Bed Slat Support Leg (G), to Bed Slat (E)&(F) using JCBC (6) as shown . Install the bed slat to side rail (D) and tighten with Csk Screw (5) as per diagram shown. (NOTE: THE SETUP MUST DONE AT THE DECIDED LOCATION FOR THE BED TO OBTAIN PERFECT STABILITY)

STEP 1: Attach Head Board Leg ( C ) to Head Board ( A ) as shown using JCBC BOLT( 2 )with Spring Washer (3), Flat washer (4) and securing with ALLEN KEY ( 1 ).

STEP 3: Tighten the 4 Corner with Allen Key (9). Fix the Bed Slat Support Leg (G), to Bed Slat (E)&(F) using JCBC (6) as shown. Install the bed slat to side rail (D) and tighten with Csk Screw (5) as per diagram shown. (NOTE: THE SETUP MUST DONE AT THE DECIDED LOCATION FOR THE BED TO OBTAIN PERFECT STABILITY)