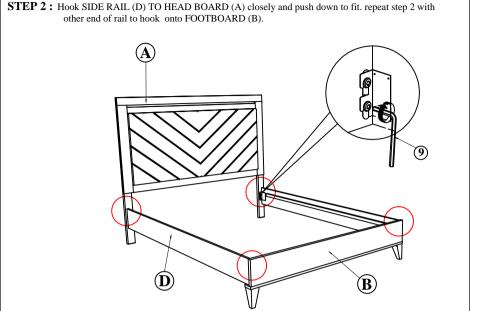

STEP 1: Attach Head Board Leg ( C ) to Head Board ( A ) as shown using JCBC BOLT( 2 )with Spring Washer (3), Flat washer (4) and securing with ALLEN KEY ( 1 ) .

STEP 3: Tighten the 4 Corner with Allen Key (9). Fix the Bed Slat Support Leg (G), to Bed Slat (E)&(F) using JCBC (6) as shown . Install the bed slat to side rail (D) and tighten with Csk Screw (5) as per diagram shown. (NOTE: THE SETUP MUST DONE AT THE DECIDED LOCATION FOR THE BED TO OBTAIN PERFECT STABILITY)

STEP 1: Attach Head Board Leg ( C ) to Head Board ( A ) as shown using JCBC BOLT( 2 )with Spring Washer (3), Flat washer (4) and securing with ALLEN KEY ( 1 ).

STEP 3: Tighten the 4 Corner with Allen Key (9). Fix the Bed Slat Support Leg (G), to Bed Slat (E)&(F) using JCBC (6) as shown. Install the bed slat to side rail (D) and tighten with Csk Screw (5) as per diagram shown. (NOTE: THE SETUP MUST DONE AT THE DECIDED LOCATION FOR THE BED TO OBTAIN PERFECT STABILITY)