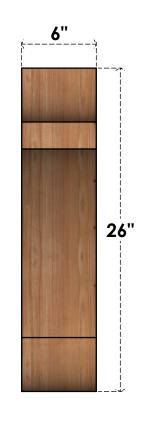

## BRC06X26X26OLY00RWR

6"W X 26"D X 26"H OLYMPIC ROUGH SAWN BRACE, WESTERN RED CEDAR

SIDE

**EKENA MILLWORK** 2300 WEST MAIN ST.

CLARKSVILLE, TX 75426 TOLL FREE: 866-607-0453 WWW.EKENAMILLWORK.COM

NOTES 1. INSTALLATION TO BE COMPLETED IN ACCORDANCE WITH MANUFACTURER'S SPECIFICATIONS. 2. DRAWING MAY NOT BE TO SCALE

FRONT

3. THIS DRAWING IS INTENDED FOR DESIGN AND PLANNING PURPOSES ONLY.

4. ALL INFORMATION CONTAINED HEREIN WAS CURRENT AT THE TIME OF DEVELOPMENT BUT MUST BE REVIEWED AND APPROVED BY THE PRODUCT MANUFACTURER TO BE CONSIDERED ACCURATE.