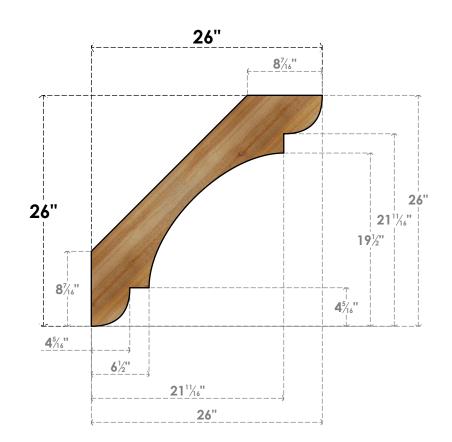

## BRC06X26X26OLY00RWR

6"W X 26"D X 26"H OLYMPIC ROUGH SAWN BRACE, WESTERN RED CEDAR

SIDE

**EKENA MILLWORK** 2300 WEST MAIN ST.

CLARKSVILLE, TX 75426 TOLL FREE: 866-607-0453 WWW.EKENAMILLWORK.COM

NOTES 1. INSTALLATION TO BE COMPLETED IN ACCORDANCE WITH MANUFACTURER'S SPECIFICATIONS. 2. DRAWING MAY NOT BE TO SCALE

FRONT

3. THIS DRAWING IS INTENDED FOR DESIGN AND PLANNING PURPOSES ONLY.

4. ALL INFORMATION CONTAINED HEREIN WAS CURRENT AT THE TIME OF DEVELOPMENT BUT MUST BE REVIEWED AND APPROVED BY THE PRODUCT MANUFACTURER TO BE CONSIDERED ACCURATE.

5. PRODUCTS ARE NOT KILN DRIED. THIS ITEM IS UNIQUE AND WILL CONTAIN THE NATURAL VARIATIONS THAT THE WOOD SPECIES OFFERS. THIS MAY RESULT IN VARIATIONS UP TO 1/4"

Revision Date : 06/18/2021