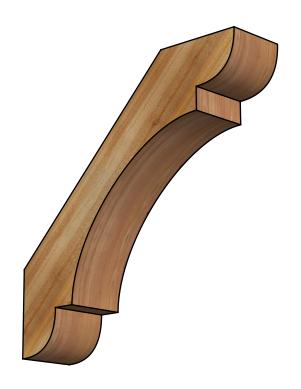

## BRC06X26X26OLY00RWR

6"W X 26"D X 26"H OLYMPIC ROUGH SAWN BRACE, WESTERN RED CEDAR

SIDE

**EKENA MILLWORK** 2300 WEST MAIN ST.

CLARKSVILLE, TX 75426 TOLL FREE: 866-607-0453 WWW.EKENAMILLWORK.COM

NOTES 1. INSTALLATION TO BE COMPLETED IN ACCORDANCE WITH MANUFACTURER'S SPECIFICATIONS. 2. DRAWING MAY NOT BE TO SCALE