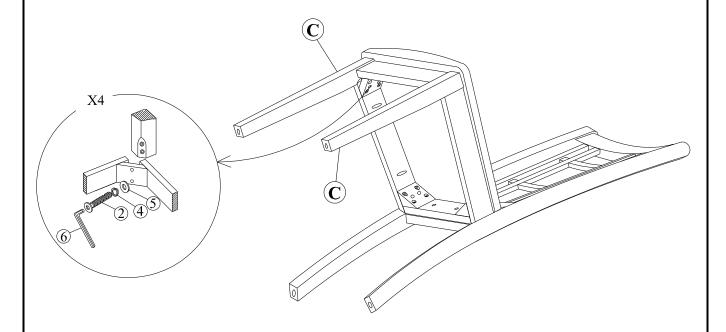

## STEP 2

Attach front legs (C) to the seat frame. Use bolts (2), washers (4) and (5) .Tighten with Allen Key (6).

.