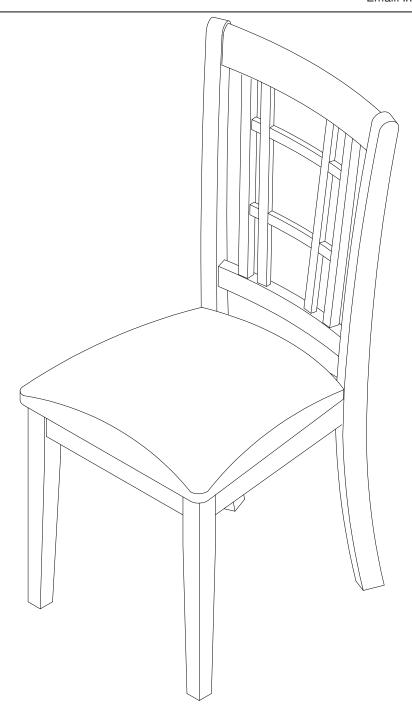

NICOLI CHAIR WITH MICROFIBER UPHOLSTERED SEAT

# ASSEMBLY INSTRUCTIONS SKU: NIC-C

Email: info@eastwestfurniture.net

Description: NICOLI CHAIR WITH MICROFIBER UPHOLSTERED SEAT

Dimension : 17"1/2Wx20"Dx39"3/4H

Cube Size : 41.9"x19.5"x10.2" NW: 30.8 LBS

GW: 36.3 LBS