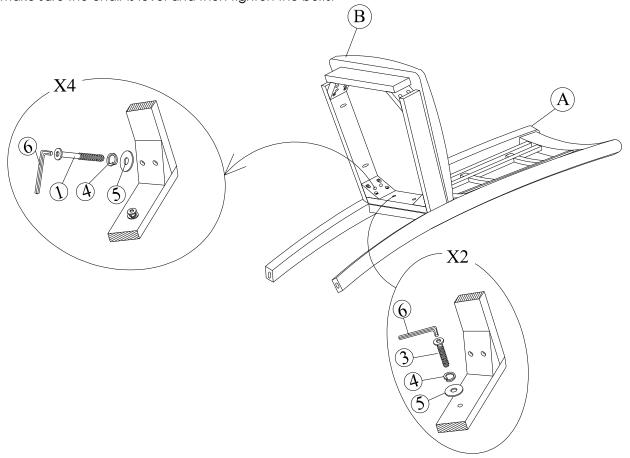

#### STEP 1

Attach frame (B) to the back (A) by using bolts (3) and (1) and washers (4) and (5). Tighten with Allen Key (6).

Note: DO NOT tighten any of the bolts, until the chair is assembled, then put on a flat level surface to make sure the chair is level and then tighten the bolts.