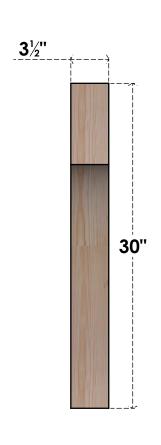

## BRC04X18X30WTL00SDF

3 1/2"W X 18"D X 30"H WESTLAKE SMOOTH BRACE, DOUGLAS FIR

SIDE

## **FRONT**

**EKENA MILLWORK** 2300 WEST MAIN ST. CLARKSVILLE, TX 75426 TOLL FREE: 866-607-0453 WWW.EKENAMILLWORK.COM