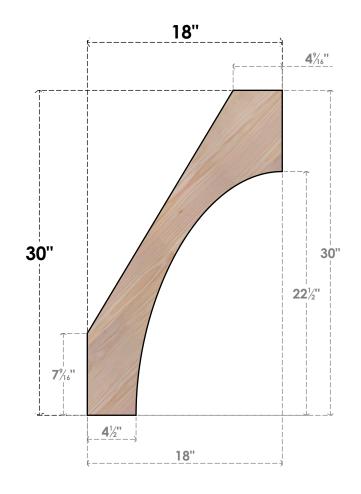

## BRC04X18X30WTL00SDF

3 1/2"W X 18"D X 30"H WESTLAKE SMOOTH BRACE, DOUGLAS FIR

SIDE

## **FRONT**

**EKENA MILLWORK** 2300 WEST MAIN ST. CLARKSVILLE, TX 75426 TOLL FREE: 866-607-0453 WWW.EKENAMILLWORK.COM