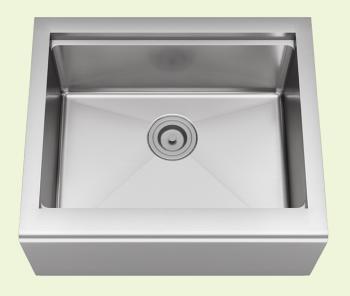

## **Stainless Steel**

Stainless Steel is the most popular choice for today's kitchens due to its clean look and durability. The beautiful brushed satin finish helps to hide small scratches that may occur over the lifetime of the sink. Our Stainless Steel sinks are made from high quality 14, 16, 18 or 20 gauge steel. Most models are made of one piece construction that ensures the sturdiest kitchen sink you will find. Our sinks are made from 300-series stainless steel and are guaranteed not to rust or stain. Each sink is fully insulated and has a sound dampening pad. Our stainless steel sinks are backed by a limited lifetime warranty.

Farmhouse-Style/Apron Sink Installation
18-Gauge Steel
Certified High-Quality 304 Stainless Steel
Offset Drain
Thick Sound Dampener Rubber Pad
Fully Insulated
Cardboard Cutout Template Included
Limited Lifetime Warranty
Includes Tigerwood Cutting Board and Stainless Steel
Rolling Grid