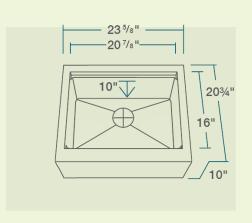

## **F**eatures

23 5/8" x 20 3/4" x 10"

| i catures          |                             |                              |                                |                     |                 |
|--------------------|-----------------------------|------------------------------|--------------------------------|---------------------|-----------------|
| Apron Installation | 27" Minimum Cabinet<br>Size | 18 Gauge                     | Cold-Rolled Stainless<br>Steel | Offset Drain 3 1/2" | Sound Dampening |
|                    | <b>←→</b>                   |                              |                                | 55                  | ER)             |
| Fully Insulated    | Cutout Template             | Limited Lifetime<br>Warranty | One Bowl                       |                     |                 |
| <del>\</del>       |                             |                              | •                              |                     |                 |