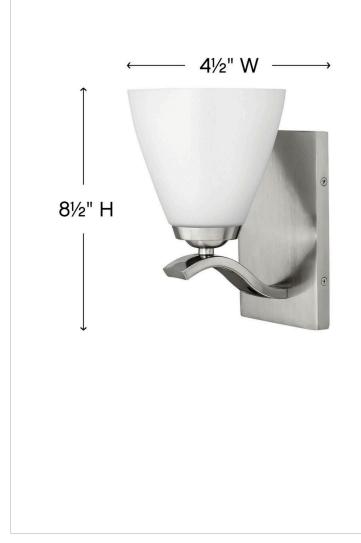

## JOSIE 5370BN

SINGLE LIGHT VANITY

Josie's delicate transitional style features a one inch rectangular wave element as the centerpiece of the design, along with etched opal glass that transitions from round on the bottom to square on the top. The Brushed Nickel finish and invisi-mount raceway back plate add to its clean look.

| DETAILS   |                |
|-----------|----------------|
| FINISH:   | Brushed Nickel |
| MATERIAL: | Metal          |
| GLASS:    | Etched Opal    |

| DIMENSIONS     | ]              |
|----------------|----------------|
| WIDTH:         | 4.5"           |
| HEIGHT:        | 8.5"           |
| WEIGHT:        | 2.5lb          |
| BACK PLATE:    | 4.5"W X 7.25"H |
| EXTENSION:     | 6.3"           |
| TOP TO OUTLET: | 5"             |