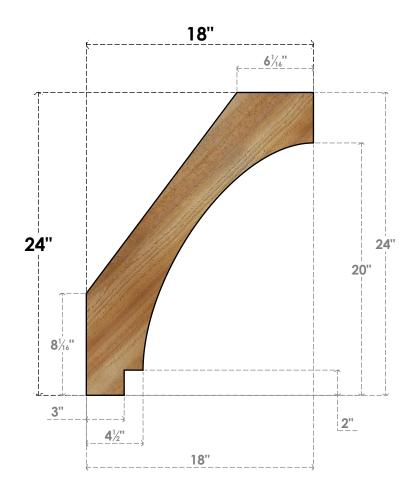

## BRC06X18X24IMP00RWR

6"W X 18"D X 24"H IMPERIAL ROUGH SAWN BRACE, WESTERN RED CEDAR

SIDE

## **NOTES**

- 1. INSTALLATION TO BE COMPLETED IN ACCORDANCE WITH MANUFACTURER'S SPECIFICATIONS.
  2. DRAWING MAY NOT BE TO SCALE
- 3. THIS DRAWING IS INTENDED FOR DESIGN AND PLANNING PURPOSES ONLY.
- 4. ALL INFORMATION CONTAINED HEREIN WAS CURRENT AT THE TIME OF DEVELOPMENT BUT MUST BE REVIEWED AND APPROVED BY THE PRODUCT MANUFACTURER TO BE CONSIDERED ACCURATE.
- 5. PRODUCTS ARE NOT KILN DRIED. THIS ITEM IS UNIQUE AND WILL CONTAIN THE NATURAL VARIATIONS THAT THE WOOD SPECIES OFFERS. THIS MAY RESULT IN VARIATIONS UP TO 1/4"