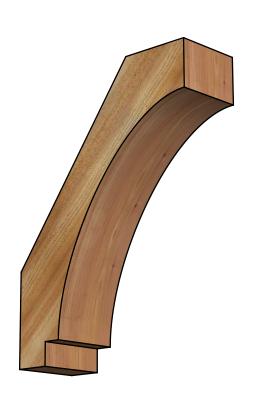

## BRC06X18X24IMP00RWR

6"W X 18"D X 24"H IMPERIAL ROUGH SAWN BRACE, WESTERN RED CEDAR

SIDE