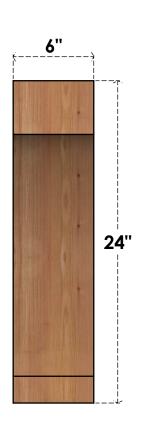

## BRC06X18X24IMP00RWR

6"W X 18"D X 24"H IMPERIAL ROUGH SAWN BRACE, WESTERN RED CEDAR

SIDE

## **FRONT**

**EKENA MILLWORK** 2300 WEST MAIN ST. CLARKSVILLE, TX 75426 TOLL FREE: 866-607-0453 WWW.EKENAMILLWORK.COM