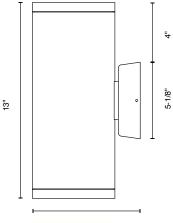

# Round Cylinder Up and Down IP65 Wall

DESCRIPTION

The Outdoor Cylinder is a 6" exterior sconce made of extruded aluminum. Its classic cylindrical design allows for a modern look with a warm glow illuminating the wall both up and down. Outdoor Cylinder includes an onboard driver. 5" canopy is easily surface mounted to cover a standard junction box. It is offered in anthracite or silver finish.

### MOUNTING

- Mount to 3-1/2" to 4" octagonal or 4" square recessed junction box.