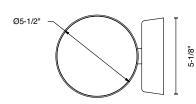

# Round Cylinder Up and Down IP65 Wall

DESCRIPTION

The Outdoor Cylinder is a 6" exterior sconce made of extruded aluminum. Its classic cylindrical design allows for a modern look with a warm glow illuminating the wall both up and down. Outdoor Cylinder includes an onboard driver. 5" canopy is easily surface mounted to cover a standard junction box. It is offered in anthracite or silver finish.

### MOUNTING

- Mount to 3-1/2" to 4" octagonal or 4" square recessed junction box.