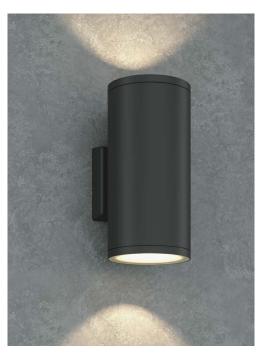

# Round Cylinder Up and Down IP65 Wall

DESCRIPTION

The Outdoor Cylinder is a 6" exterior sconce made of extruded aluminum. Its classic cylindrical design allows for a modern look with a warm glow illuminating the wall both up and down. Outdoor Cylinder includes an onboard driver. 5" canopy is easily surface mounted to cover a standard junction box. It is offered in anthracite or silver finish.

## HOUSING

- Extruded aluminum housing in anthracite or silver.