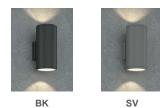

## HOUSING

- Extruded aluminum housing in anthracite or silver.

### LED INFO

- LED: Citizen CLU038-1208
- SDCM: 3-step MacAdam Ellipse
- Lumen Maintenance: L<sub>70</sub> > 50,000 hrs
- Warranty: 5 year limited warranty

| ORDERING CODE |          | LM-79                                              |
|---------------|----------|----------------------------------------------------|
| SERIES        | EXT      | exterior                                           |
| TYPE          | 6UD      | 6" wall up and down, 2x17W, 1900lm up, 1900lm down |
| ССТ           | 30K      | 3000K                                              |
| CRI           | 90       | 90 CRI                                             |
| REFLECTOR     | 24<br>36 | 24° reflector<br>36° reflector                     |
| VOLTAGE       | UNV      | 120V-277V                                          |
| FINISH        | BK<br>SV | anthracite<br>silver                               |