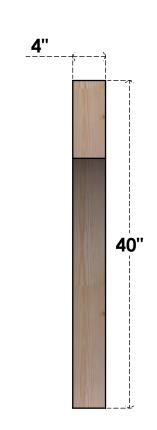

## BRC04X40X40WTL00RDF

4"W X 40"D X 40"H WESTLAKE ROUGH SAWN BRACE, DOUGLAS FIR

## SIDE