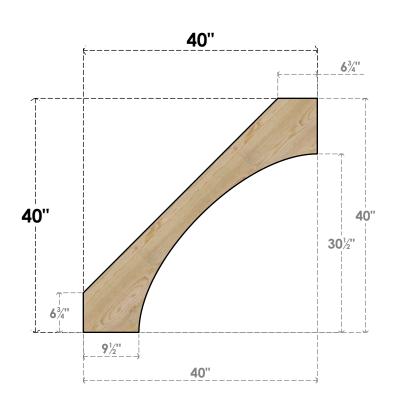

## BRC04X40X40WTL00RDF

4"W X 40"D X 40"H WESTLAKE ROUGH SAWN BRACE, DOUGLAS FIR

## **FRONT**

**EKENA MILLWORK** 2300 WEST MAIN ST. CLARKSVILLE, TX 75426 TOLL FREE: 866-607-0453 WWW.EKENAMILLWORK.COM