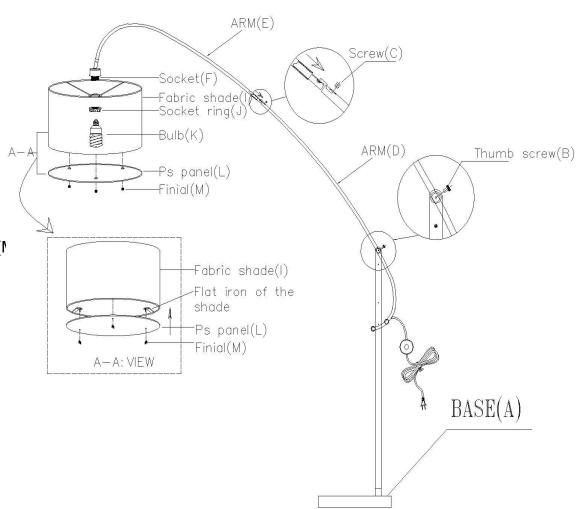

## **Part List and Hardware List**

| PIECE | DESCRIPTION | PICTURE | QUANTITY | PIECE | DESCRIPTION | PICTURE | QUANTITY |
|-------|-------------|---------|----------|-------|-------------|---------|----------|
| A,D,E | Lamp base   |         | 1X       | I     | Shade       |         | 1X       |
| В     | SCREW       |         | 1X       | Q     | RING        |         | 1X       |
| М     | Finial      |         | 3X       | К     | Bulb        |         | 1X       |

- 1. Put the lamp base (A) on a flat surface.
- 2. Raise the arm(D) upmostly and secure with screw(B)
- 3. Insert arm(E) into the arm(D) and secure with screw(C)
- Put shade(I) onto socket(F) and secure it with socket ring(J)
- 7. Put PS panel(L) onto the shade(I) and secure it with Finial(I)