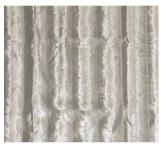

### Regent 9/10 pc Comforter Set

The Regent comforter set embodies the glamour of Hollywood with a subtle sheen of ice blue, silver and taupe. A velvet embossed frame design is strategically placed on the front of the comforter and quilted to enhance the detail, creating an extra touch of style, while the mink faux fur accessories complement the entire collection. The shams and pillows have hidden zippers. The decorative pillows have removable covers and waterfowl feather fill.

## **DEFINING DETAILS**

- The Regent Comforter Fabric is printed polyester velvet with hand guided detail.
- The Regent Comforter Back fabric is 50% Cotton 50% Polyester.
- Shams have hidden zippers.
- Decorative Pillows have hidden zippers & removeable covers
- Cleaning Code: Spot or Dry clean only
- Made in China

#### Comforter Face and Back

Standard Sham or King Sham Face and Back

**Euro Sham Face and Back** 

Decorative Pillow 18 x 18 in Face and Back

Decorative Pillow 18 x 18 in Face and Back

Decorative Pillow 17 x 17 in Face and Back