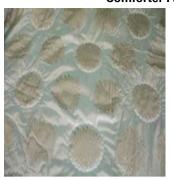

## **DEFINING DETAILS**

- The Regent Comforter Fabric is printed polyester velvet with hand guided detail.
- The Regent Comforter Back fabric is 50% Cotton 50% Polyester.
- Shams have hidden zippers.
- Decorative Pillows have hidden zippers & removeable covers
- Cleaning Code: Spot or Dry clean only
- Made in China

#### Comforter Face and Back

Standard Sham or King Sham Face and Back

**Euro Sham Face and Back** 

Decorative Pillow 18 x 18 in Face and Back

Decorative Pillow 18 x 18 in Face and Back

Decorative Pillow 17 x 17 in Face and Back