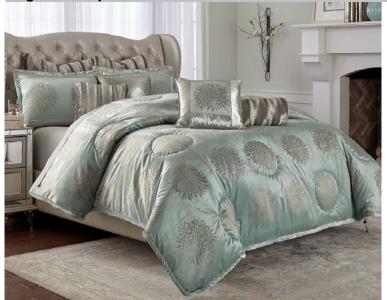

# REGENT COLLECTION

### Regent 9/10 pc Comforter Set

The Regent comforter set embodies the glamour of Hollywood with a subtle sheen of ice blue, silver and taupe. A velvet embossed frame design is strategically placed on the front of the comforter and quilted to enhance the detail, creating an extra touch of style, while the mink faux fur accessories complement the entire collection. The shams and pillows have hidden zippers. The decorative pillows have removable covers and waterfowl feather fill.

## 9 pc QUEEN COMFORTER SET (BCS-QS09-RGENT-ICE)

- \* 1 pc Queen Comforter 92 in x 96 in with 100% Polyester Fill
- \* 2 pc Standard Sham 20 x 26 in (unfilled)
- \* 2 pc Euro Shams 26 in x 26 in (unfilled)
- \* 4 pc Decorative Pillows with Waterfowl Feather fill:
  - 1 Decorative 18 in Square Pillow
  - 1 Decorative 18 in Square Pillow
  - 1 Decorative 17 in. Square Pillow
  - 1 Decorative 8 D x 20 in Neckroll

#### 10 pc KING COMFORTER SET (BCS-KS10-RGENT-ICE)

- \* 1 pc King Comforter 110 in x 96 in with 100% Polyester Fill
- \* 2 pc King Sham 20 x 36 in (unfilled)
- \* 3 pc Euro Shams 26 in x 26 in (unfilled)
- \* 4 pc Decorative Pillows with Waterfowl Feather fill:
  - 1 Decorative 18 in Square Pillow
  - 1 Decorative 18 in Square Pillow
  - 1 Decorative 17 in. Square Pillow
  - 1 Decorative 8 D x 20 in Neckroll