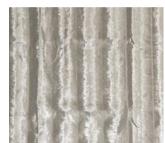

### Regent 9/10 pc Comforter Set

The Regent comforter set embodies the glamour of Hollywood with a subtle sheen of ice blue, silver and taupe. A velvet embossed frame design is strategically placed on the front of the comforter and quilted to enhance the detail, creating an extra touch of style, while the mink faux fur accessories complement the entire collection. The shams and pillows have hidden zippers. The decorative pillows have removable covers and waterfowl feather fill.

## **DEFINING DETAILS**

- The Regent Comforter Fabric is printed polyester velvet with hand guided detail.
- The Regent Comforter Back fabric is 50% Cotton 50% Polyester.
- Shams have hidden zippers.
- Decorative Pillows have hidden zippers & removeable covers
- Cleaning Code: Spot or Dry clean only
- Made in China

#### Comforter Face and Back

Standard Sham or King Sham Face and Back

**Euro Sham Face and Back** 

Decorative Pillow 18 x 18 in Face and Back

Decorative Pillow 18 x 18 in Face and Back

Decorative Pillow 17 x 17 in Face and Back