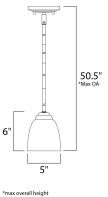

### **MEASUREMENTS**

BULB

: 5" L x 5" W x 6" H DIMENSION MAX OAH : 50.5" OAH HANGING WEIGHT : 2.49 lb LAMPING