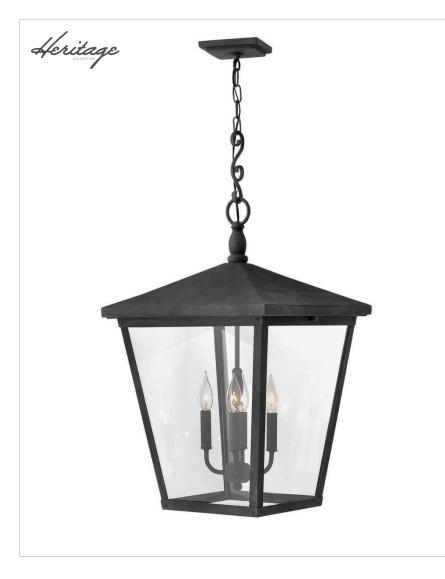

## EXTRA LARGE HANGING LANTERN

Trellis is a traditional European hanging wall lantern design in an Aged Zinc finish with clear glass or Regency Bronze with clear seedy glass. The large scroll arm detail, cast loop finial and true rivet detail create a refined elegance.

| DETAILS       |           |
|---------------|-----------|
| FINISH:       | Aged Zinc |
| MATERIAL:     | Aluminum  |
| GLASS:        | Clear     |
| SLOPE DEGREE: | 90        |

| DIMENSIONS |        |
|------------|--------|
| WIDTH:     | 16"    |
| HEIGHT:    | 31.3"  |
| WEIGHT:    | 15.4lb |