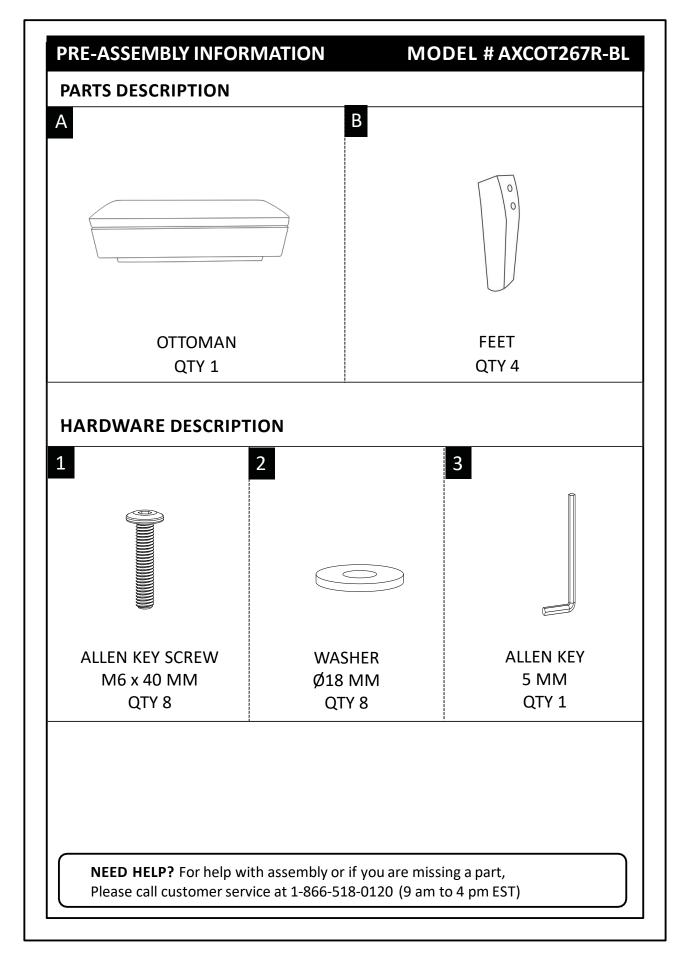

### **SAFETY INFORMATION**

Identify all the parts and hardware. Do not discard of the packaging until you have checked that you have all of the parts and hardware required. Hardware package may have spare parts.

#### STEP 1

Place Ottoman (A) on its back on a flat smooth surface. Attach Feet (B), Allen Key Screws (1) and Washers (2) to each corner. Use Allen Key (3) to tighten.