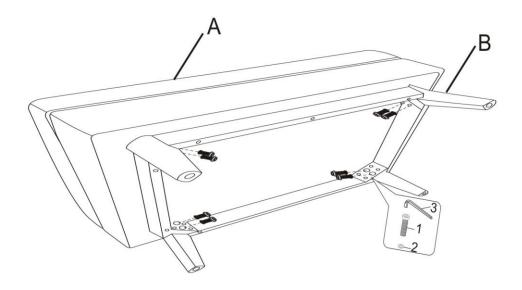

#### STEP 1

Place Ottoman (A) on its back on a flat smooth surface. Attach Feet (B), Allen Key Screws (1) and Washers (2) to each corner. Use Allen Key (3) to tighten.

## MODEL # AXCOT267R-BL

STEP 2

Turn Ottoman right side up.