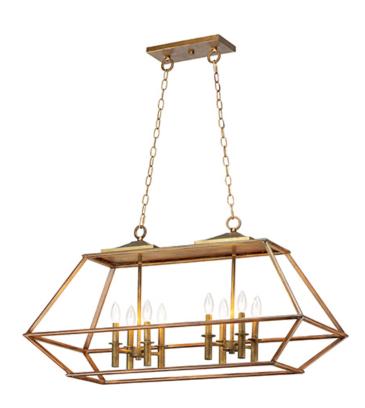

## **PRODUCT DESCRIPTION**

Custom oval metal tubing is expertly mitered to this classic form, Woodland is a style that works in a multitude of room decors. Featuring a warm Hazel finish makes it look like real wood and accented with rich Burnished Gold clusters, this collection will be popular for years to come.

#### **FINISHES OPTION**

Hazel / Burnished Gold