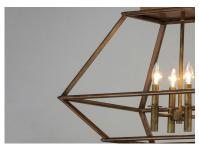

## **PRODUCT DESCRIPTION**

Custom oval metal tubing is expertly mitered to this classic form, Woodland is a style that works in a multitude of room decors. Featuring a warm Hazel finish makes it look like real wood and accented with rich Burnished Gold clusters, this collection will be popular for years to come.

# LAMPING

INPUT VOLTAGE :120V

**BULB** : 8 x 60W Incandescent E12 Candelabra , 480W Total

**BULB INCLUDED** : (Not Included)

DIMMABLE : Yes