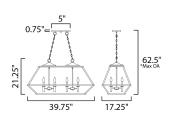

\*max overall height

#### **MEASUREMENTS**

DIMENSION : 39.75" L x 17.25" W x 21.25" H

MAX OAH : 62.5" OAH

CANOPY : 5" W x 0.75" H x 11" L

: 16.5 lb HANGING WEIGHT