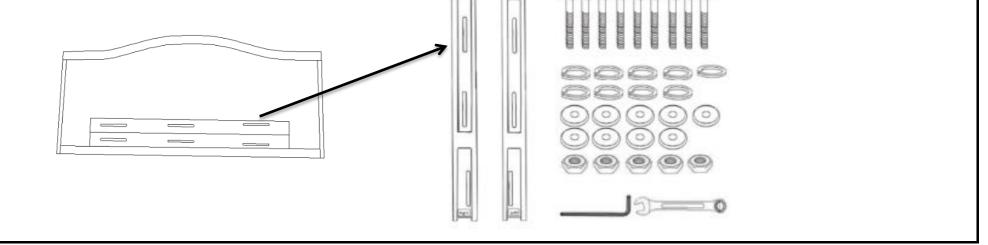

#### Parts List

|          |                                                                                                  |            | 1   | 7                                               |
|----------|--------------------------------------------------------------------------------------------------|------------|-----|-------------------------------------------------|
| ltem     | Description                                                                                      | DRAWING    | QTY |                                                 |
| P1       | Headboard                                                                                        |            | 1   |                                                 |
| P2       | Left Support Leg with<br>3 Mounting Brackets<br>(With the sticker "Left"<br>on the bottom)       |            | 1   |                                                 |
| P3       | Right Support Leg with 3<br>Mounting Brackets ( With<br>the<br>sticker "Right" on the<br>bottom) |            | 1   |                                                 |
| Hardwa   | ire List                                                                                         |            | 1   |                                                 |
| ltem     | Description                                                                                      | DRAWING    | QTY |                                                 |
| H1       | Bolt M8X35mm                                                                                     |            | 4   | Pack A ( Used<br>to assemble the<br>headboard ) |
| H2       | Spring Washer                                                                                    |            | 4   |                                                 |
| H3       | Flat Washer                                                                                      | $\bigcirc$ | 4   |                                                 |
| H4       | Allen Key                                                                                        |            | 1   |                                                 |
| H5       | Bolt M8X25mm                                                                                     |            | 4   | Pack B                                          |
|          |                                                                                                  |            |     |                                                 |
| H6       | Spring Washer                                                                                    |            | 4   | Pack B                                          |
| H6<br>H7 | Spring Washer<br>Flat Washer                                                                     |            | 4   | Pack B<br>(assemble the<br>headboard to         |
|          |                                                                                                  |            |     | (assemble the                                   |

**DISCLAIMER:** 

WHEN PROPERLY ASSEMBLED, THIS ITEM IS SAFE FOR INTENDED USE. SELLER IS NOT LIABLE FOR ANY DAMAGES RESULTING FROM ITEM BEING IMPROPERLY ASSEMBLED AFTER PURCHASE.

Assembly Procedures:

Step 1.Assemble the bench on a flat, soft surface such as a carpet or cloth to prevent scratching the finish. Take out Legs and hardware under the headboard. 00000000000