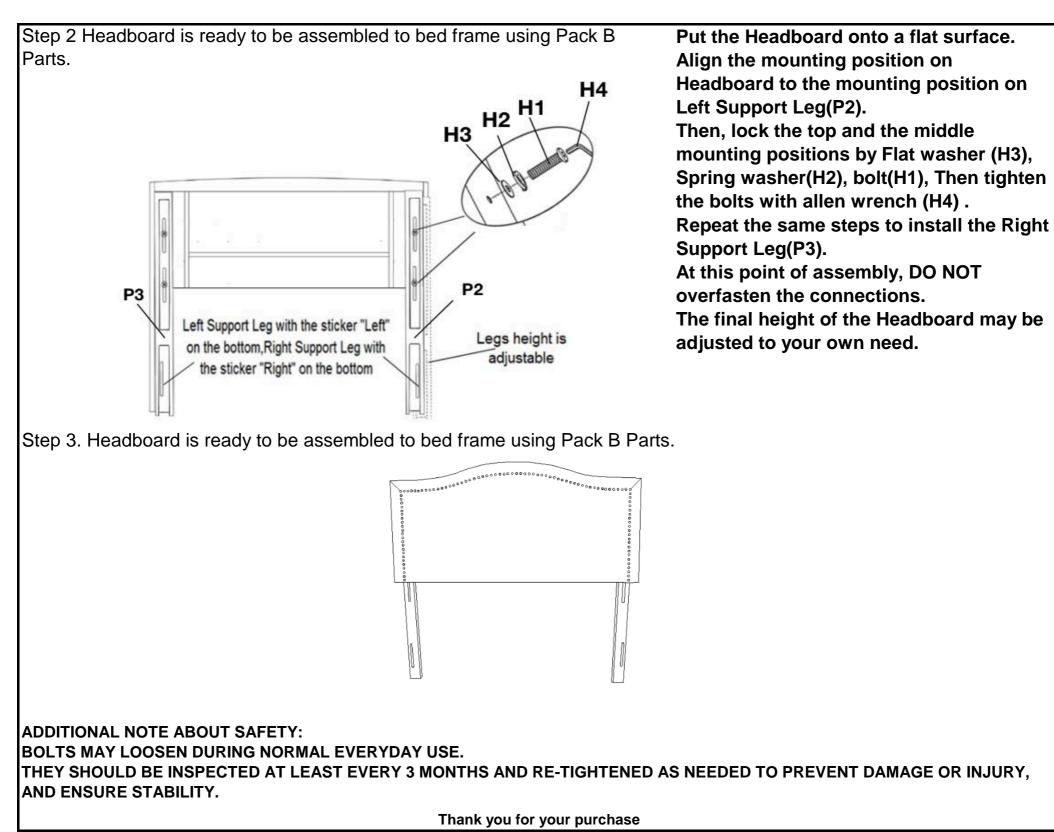

#### Parts List

|          |                                                                                                  |            | 1   | 7                                               |
|----------|--------------------------------------------------------------------------------------------------|------------|-----|-------------------------------------------------|
| ltem     | Description                                                                                      | DRAWING    | QTY |                                                 |
| P1       | Headboard                                                                                        |            | 1   |                                                 |
| P2       | Left Support Leg with<br>3 Mounting Brackets<br>(With the sticker "Left"<br>on the bottom)       |            | 1   |                                                 |
| P3       | Right Support Leg with 3<br>Mounting Brackets ( With<br>the<br>sticker "Right" on the<br>bottom) |            | 1   |                                                 |
| Hardwa   | ire List                                                                                         |            | 1   |                                                 |
| ltem     | Description                                                                                      | DRAWING    | QTY |                                                 |
| H1       | Bolt M8X35mm                                                                                     |            | 4   | Pack A ( Used<br>to assemble the<br>headboard ) |
| H2       | Spring Washer                                                                                    |            | 4   |                                                 |
| H3       | Flat Washer                                                                                      | $\bigcirc$ | 4   |                                                 |
| H4       | Allen Key                                                                                        |            | 1   |                                                 |
| H5       | Bolt M8X25mm                                                                                     |            | 4   | Pack B                                          |
|          |                                                                                                  |            |     |                                                 |
| H6       | Spring Washer                                                                                    |            | 4   | Pack B                                          |
| H6<br>H7 | Spring Washer<br>Flat Washer                                                                     |            | 4   | Pack B<br>(assemble the<br>headboard to         |
|          |                                                                                                  |            |     | (assemble the                                   |