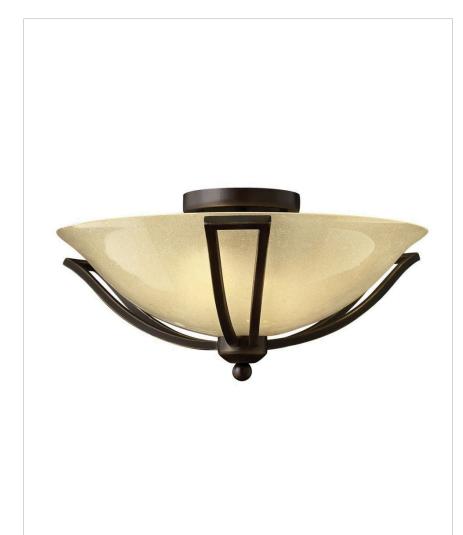

## SMALL FLUSH MOUNT

The graceful lines of Bolla's sweeping double arms create a soft elegance while heavy cast spheres perched at the tips add to its innovative style. The strong proportions of the arms contrast with the subtle bell shaped glass, combining both traditional and modern details.

| DETAILS   |                   |
|-----------|-------------------|
| FINISH:   | Olde Bronze       |
| MATERIAL: | Metal             |
| GLASS:    | Light Amber Seedy |

| DIMENSIONS |       |
|------------|-------|
| WIDTH:     | 16.8" |
| HEIGHT:    | 8"    |
| WEIGHT:    | 4lb   |