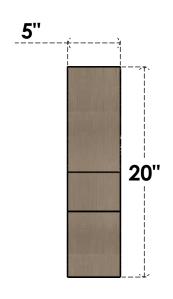

## SIDE PROFILE

### ITEM NUMBER: CORU05X20X20RIDRCPR

5"W X 20"D X 20"H SERIES 1 THIN RIDGEWOOD ROUGH CEDAR TIMBERTHANE FAUX WOOD CORBEL, PRIMED