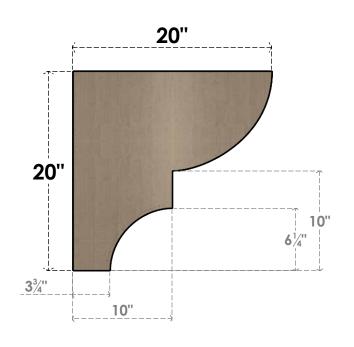

## **FRONT PROFILE**

### ITEM NUMBER: CORU05X20X20RIDRCPR

5"W X 20"D X 20"H SERIES 1 THIN RIDGEWOOD ROUGH CEDAR TIMBERTHANE FAUX WOOD CORBEL, PRIMED