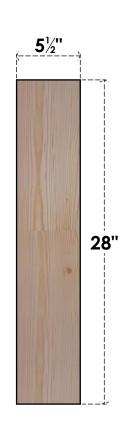

## BRC06X22X28TRA00SDF

5 1/2"W X 22"D X 28"H TRADITIONAL SMOOTH BRACE, DOUGLAS FIR

SIDE