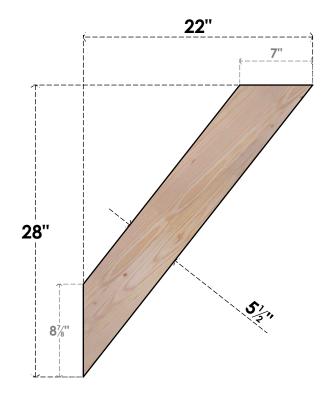

## BRC06X22X28TRA00SDF

5 1/2"W X 22"D X 28"H TRADITIONAL SMOOTH BRACE, DOUGLAS FIR

SIDE