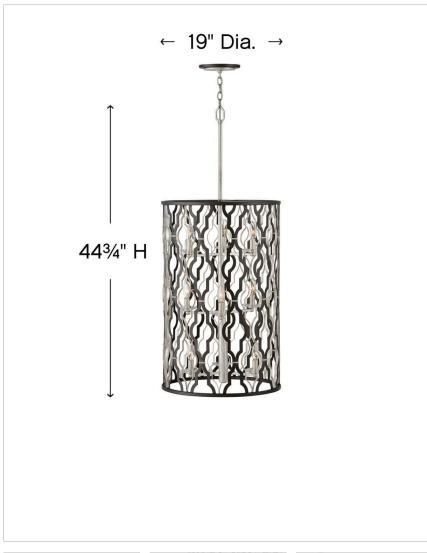

## EXTRA-LARGE OPEN FRAME DRUM

The Portico pendant highlights the medallion, a classic design element, by fusing this antique pattern with on-trend mixed metal finishes in Glacial and Metallic Matte Bronze to reveal a modern symmetry. Delicate crystal candle cups, an elegantly tapered center column and two-tone canopy ensure refined details emanate throughout Portico's sophisticated design.

| DETAILS       |         |
|---------------|---------|
| FINISH:       | Glacial |
| MATERIAL:     | Steel   |
| SLOPE DEGREE: | 90      |

| DIMENSIONS |        |
|------------|--------|
| WIDTH:     | 19"    |
| HEIGHT:    | 44.8"  |
| WEIGHT:    | 14.9lb |