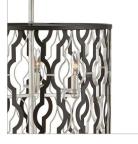

## EXTRA-LARGE OPEN FRAME DRUM

The Portico pendant highlights the medallion, a classic design element, by fusing this antique pattern with on-trend mixed metal finishes in Glacial and Metallic Matte Bronze to reveal a modern symmetry. Delicate crystal candle cups, an elegantly tapered center column and two-tone canopy ensure refined details emanate throughout Portico's sophisticated design.