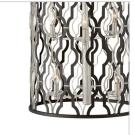

## EXTRA-LARGE OPEN FRAME DRUM

The Portico pendant highlights the medallion, a classic design element, by fusing this antique pattern with on-trend mixed metal finishes in Glacial and Metallic Matte Bronze to reveal a modern symmetry. Delicate crystal candle cups, an elegantly tapered center column and two-tone canopy ensure refined details emanate throughout Portico's sophisticated design.