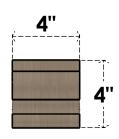

## ITEM NUMBER: CORU04X08X04ASHRCPR

4"W X 8"D X 4"H SERIES 3 WIDE ASHEBORO ROUGH CEDAR TIMBERTHANE FAUX WOOD CORBEL, PRIMED

## **FRONT PROFILE**