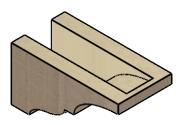

## ITEM NUMBER: CORU04X08X04ASHRCPR

4"W X 8"D X 4"H SERIES 3 WIDE ASHEBORO ROUGH CEDAR TIMBERTHANE FAUX WOOD CORBEL, PRIMED

## **ISOMETRIC**

**EKENA MILLWORK** 2300 WEST MAIN ST. CLARKSVILLE, TX 75426 TOLL FREE: 866-607-0453 WWW.EKENAMILLWORK.COM

GENERATED DATE: 01/27/2023

- 1. INSTALLATION TO BE COMPLETED IN ACCORDANCE WITH MANUFACTURER'S SPECIFICATIONS.