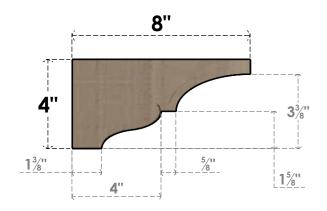

## ITEM NUMBER: CORU04X08X04ASHRCPR

4"W X 8"D X 4"H SERIES 3 WIDE ASHEBORO ROUGH CEDAR TIMBERTHANE FAUX WOOD CORBEL, PRIMED

## **SIDE PROFILE**